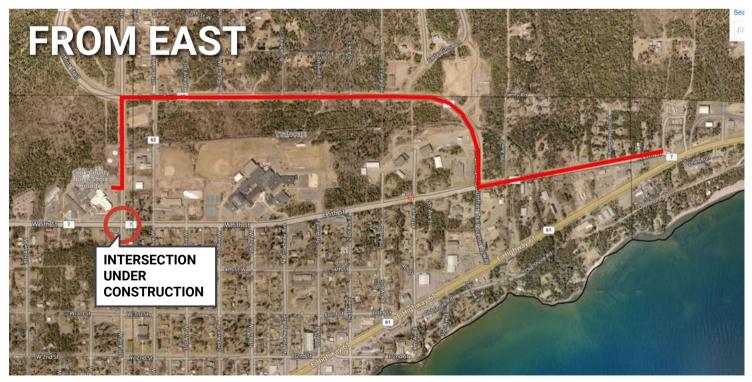

**DETOUR FROM EAST SIDE:** Take Hwy 61 West to East 5th St. Turn right. Turn right on Gunflint Trail. Take right and follow to 5th Ave W. Turn left. Rear entrance to Hospital, Care Center and Clinic parking lot are on the right.

The Intersection of 5th Ave W and W 5th St will be temporarily closed on Thursday, July 27 from 7am - 7pm and again the following week on a date to be announced. Please use one of the above detours to access the Hospital, Care Center and Sawtooth Mountain Clinic during those closures.