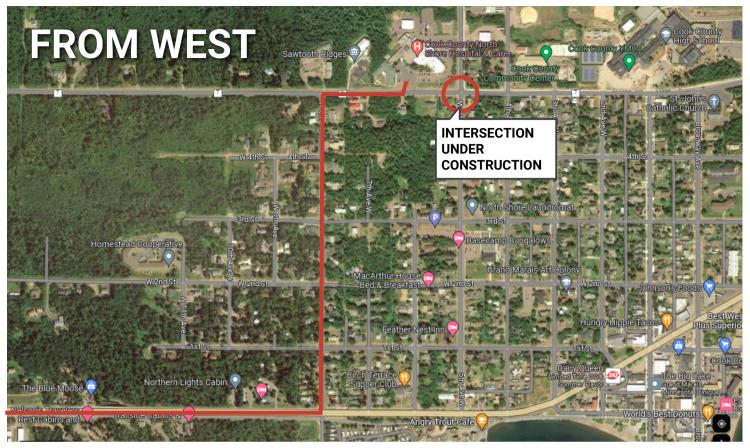

## **Detour During 5th Ave W & 5th St Intersection Closure**

**DETOUR FROM WEST SIDE:** Take Hwy 61 East to 8th Ave W. Turn left (up the hill). Turn right on W 5th St (Route 7). Front entrance to Hospital, Care Center and Clinic parking lot are on the left.

The Intersection of 5th Ave W and W 5th St will be temporarily closed on Thursday, July 27 from 7am - 7pm and again the following week on a date to be announced. Please use one of the above detours to access the Hospital, Care Center and Sawtooth Mountain Clinic during those closures.