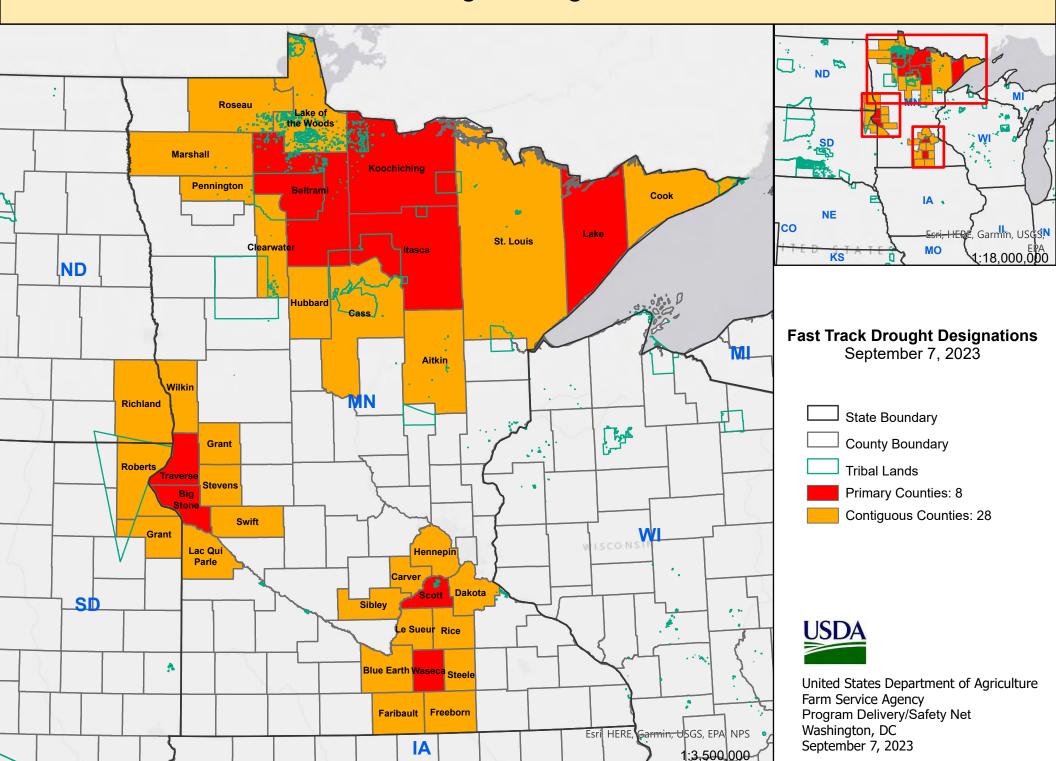

The specific primary and contiguous counties are listed below.

**Primary Counties:** 

Beltrami, Big Stone, Itasca, Koochiching, Lake, Scott, Traverse, Waseca.

#### **Contiguous Counties:**

#### **MINNESOTA**

Aitkin, Blue Earth, Carver, Cass, Clearwater, Cook, Dakota, Faribault, Freeborn, Grant, Hennepin, Hubbard, Lac Qui Parle, Lake Of The Woods, Le Sueur, Marshall, Pennington, Rice,

Roseau, Saint Louis, Sibley, Steele, Stevens, Swift, Wilkin.

NORTH DAKOTA

Richland.

SOUTH DAKOTA

Grant, Roberts.

### **List of Primary and Contiguous Counties**

| St/Co<br>FIPS Code | Primary     | STATE     | St/Co<br>FIPS Code | Contiguous        | STATE        |
|--------------------|-------------|-----------|--------------------|-------------------|--------------|
| 27007              | Beltrami    | Minnesota |                    | Aitkin            | Minnesota    |
| 27011              | Big Stone   | Minnesota | 27013              | Blue Earth        | Minnesota    |
| 27061              | Itasca      | Minnesota | 27019              | Carver            | Minnesota    |
| 27071              | Koochiching | Minnesota | 27021              | Cass              | Minnesota    |
| 27075              | Lake        | Minnesota | 27029              | Clearwater        | Minnesota    |
| 27139              | Scott       | Minnesota | 27031              | Cook              | Minnesota    |
| 27155              | Traverse    | Minnesota | 27037              | Dakota            | Minnesota    |
| 27161              | Waseca      | Minnesota | 27043              | Faribault         | Minnesota    |
|                    |             |           | 27047              | Freeborn          | Minnesota    |
|                    |             |           | 27051              | Grant             | Minnesota    |
|                    |             |           | 27053              | Hennepin          | Minnesota    |
|                    |             |           | 27057              | Hubbard           | Minnesota    |
|                    |             |           | 27073              | Lac Qui Parle     | Minnesota    |
|                    |             |           | 27077              | Lake of the Woods | Minnesota    |
|                    |             |           | 27079              | Le Sueur          | Minnesota    |
|                    |             |           | 27089              | Marshall          | Minnesota    |
|                    |             |           | 27113              | Pennington        | Minnesota    |
|                    |             |           | 27131              | Rice              | Minnesota    |
|                    |             |           | 27135              | Roseau            | Minnesota    |
|                    |             |           | 27137              | St. Louis         | Minnesota    |
|                    |             |           | 27143              | Sibley            | Minnesota    |
|                    |             |           | 27147              | Steele            | Minnesota    |
|                    |             |           | 27149              | Stevens           | Minnesota    |
|                    |             |           | 27151              | Swift             | Minnesota    |
|                    |             |           | 27167              | Wilkin            | Minnesota    |
|                    |             |           | 38077              | Richland          | North Dakota |
|                    |             |           | 46051              | Grant             | South Dakota |
|                    |             |           | 46109              | Roberts           | South Dakota |