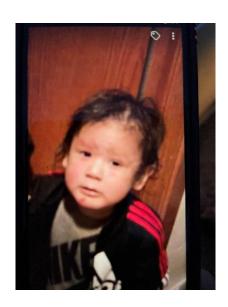

The Red Lake Tribal Police Department is searching for abducted 3-year-old male Ethan Stately. Ethan is Native American, with brown eyes and brown hair. Police are also looking for Jennifer Marie Stately, a 36-year-old Native American female, in connection with this abduction. Jennifer is approximately 5 feet, 6 inches tall, weighs 125 pounds, and has brown eyes and brown hair. Jennifer Stately was last seen driving a 2012 Black Chevrolet Equinox with a Red Lake Tribal license number 33509.

| VICTIM DES                              | CRIPTION:           |         |                      |                                                     |              |             |                |               |
|-----------------------------------------|---------------------|---------|----------------------|-----------------------------------------------------|--------------|-------------|----------------|---------------|
| NAME (IF KNOWN): ETHAN PAUL STATELY     |                     |         |                      | LAST KNOWN LOCATION OF VICTIM: RED LAKE TRIBAL AREA |              |             |                |               |
| SEX: MALE                               | RACE: NATIVE        | AGE: 3  | DOB: 02/26/20        | )21                                                 | HEIGHT:      | WEIGHT:     | HAIR:<br>BROWN | EYE:<br>BROWN |
| CLOTHING/SC/                            | ARS/MARKS/TATTOOS:  |         |                      |                                                     |              |             |                |               |
| SUSPECT D                               | ESCRIPTION:         |         |                      |                                                     |              |             |                |               |
| NAME (IF KNOWN): JENNIFER MARIE STATELY |                     |         |                      | LAST KNOWN LOCATION OF SUSPECT: RED LAKE            |              |             |                |               |
| SEX: FEMALE                             | RACE: NATIVE        | AGE: 36 | AGE: 36 DOB: 12/29/1 |                                                     | HEIGHT:5'6"  | WEIGHT: 125 | HAIR:<br>BROWN | EYE:<br>BROWN |
| CLOTHING/SC/                            | ARS/MARKS/TATTOOS:  |         |                      |                                                     |              |             |                |               |
| Vehicle Info                            | ormation:           |         |                      |                                                     |              |             |                |               |
| PLATE #: 33509                          | 9 MAKE: CHEVY       | МО      | MODEL: EQUINOX       |                                                     | COLOR: BLACK |             | YEAR: 2012     |               |
| ADDITIONAL V                            | EHICLE INFORMATION: |         |                      | <u> </u>                                            |              | '           |                |               |