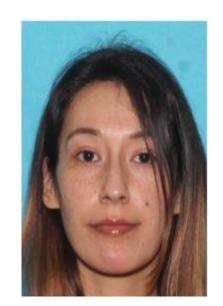

The Red Lake Tribal Police Department is searching for abducted 3-year-old male Ethan Stately. Ethan is Native American, with brown eyes and brown hair. Police are also looking for Jennifer Marie Stately, a 36-year-old Native American female, in connection with this abduction. Jennifer is approximately 5 feet, 6 inches tall, weighs 125 pounds, and has brown eyes and brown hair. Jennifer Stately was last seen driving a 2012 Black Chevrolet Equinox with a Red Lake Tribal license number 33509.

| VICTIM DES                              | CRIPTION:           |         |                      |                                                     |              |             |                |               |
|-----------------------------------------|---------------------|---------|----------------------|-----------------------------------------------------|--------------|-------------|----------------|---------------|
| NAME (IF KNOWN): ETHAN PAUL STATELY     |                     |         |                      | LAST KNOWN LOCATION OF VICTIM: RED LAKE TRIBAL AREA |              |             |                |               |
| SEX: MALE                               | RACE: NATIVE        | AGE: 3  | DOB: 02/26/20        | )21                                                 | HEIGHT:      | WEIGHT:     | HAIR:<br>BROWN | EYE:<br>BROWN |
| CLOTHING/SC/                            | ARS/MARKS/TATTOOS:  |         |                      |                                                     |              |             |                |               |
| SUSPECT D                               | ESCRIPTION:         |         |                      |                                                     |              |             |                |               |
| NAME (IF KNOWN): JENNIFER MARIE STATELY |                     |         |                      | LAST KNOWN LOCATION OF SUSPECT: RED LAKE            |              |             |                |               |
| SEX: FEMALE                             | RACE: NATIVE        | AGE: 36 | AGE: 36 DOB: 12/29/1 |                                                     | HEIGHT:5'6"  | WEIGHT: 125 | HAIR:<br>BROWN | EYE:<br>BROWN |
| CLOTHING/SC/                            | ARS/MARKS/TATTOOS:  |         |                      |                                                     |              |             |                |               |
| Vehicle Info                            | ormation:           |         |                      |                                                     |              |             |                |               |
| PLATE #: 33509                          | 9 MAKE: CHEVY       | МО      | MODEL: EQUINOX       |                                                     | COLOR: BLACK |             | YEAR: 2012     |               |
| ADDITIONAL V                            | EHICLE INFORMATION: |         |                      | <u> </u>                                            |              | '           |                |               |