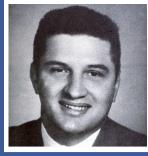

Source: Zachary Faces & Places, 1975

Dr. Augustus East *East Meadow*Dr. A.L. East, Sr. was a surgeon during the Civil War and lived in the Plains. Dr. East was born in 1840. He fathered 8 children, 2 of whom became doctors.