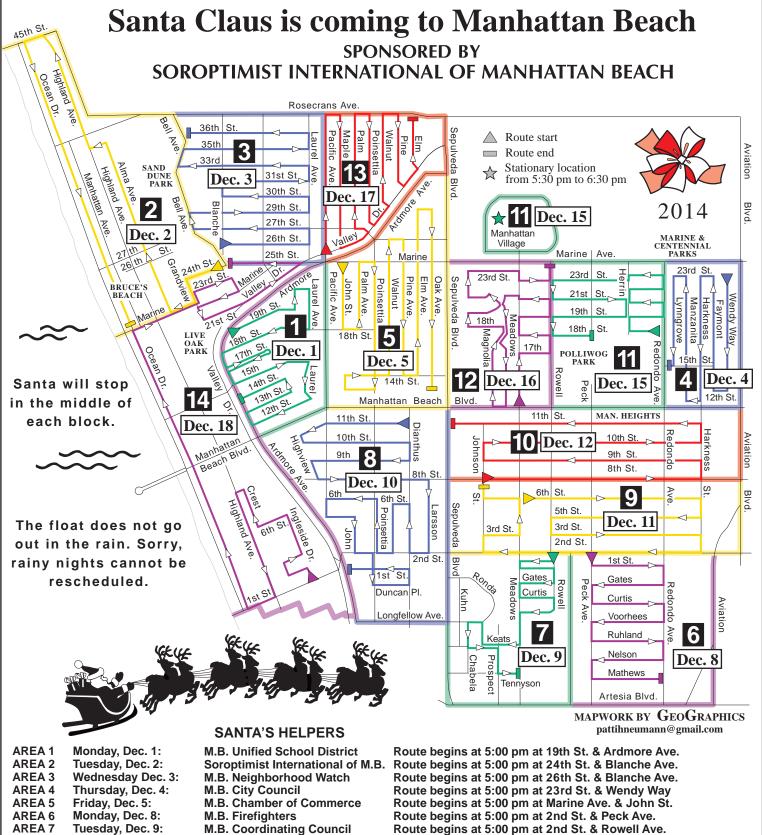

AREA 12 Tuesday, Dec. 16: AREA 13 Wednesday, Dec. 17: AREA 14 Thursday, Dec. 18:

Wednesday, Dec. 10:

Thursday, Dec. 11:

Friday, Dec. 12:

Monday, Dec. 15:

AREA 8

AREA 9

AREA 10

AREA 11

M.B. Chamber of Commerce
M.B. Firefighters
M.B. Coordinating Council
M.B. Police Department
M.B. Kiwanis Club
Rotary Club of M.B.
Leadership M.B.

Soroptimist International of M.B.
Neptunian Woman's Club
M.B. CERT Association

Route begins at 5:00 pm at 26th St. & Blanche Ave.
Route begins at 5:00 pm at 23rd St. & Wendy Way
Route begins at 5:00 pm at Marine Ave. & John St.
Route begins at 5:00 pm at 2nd St. & Peck Ave.
Route begins at 5:00 pm at 2nd St. & Rowell Ave.
Route begins at 5:00 pm at 11th St. & Dianthus Ave.
Route begins at 5:00 pm at 6th St. & Meadows St.
Route begins at 5:00 pm at Johnson St. & 8th St.
Route begins at 6:30 pm at 18th St. & Redondo Ave. Santa will be at Manhattan Village main pool from 5:30- 6:30 pm.
Route begins at 5:00 pm at Meadows & Manhattan Beach Blvd.
Route begins at 5:00 pm at Pacific Ave. & Valley Dr.
Route begins at 5:00 pm at Ingleside Dr. & 1st St.