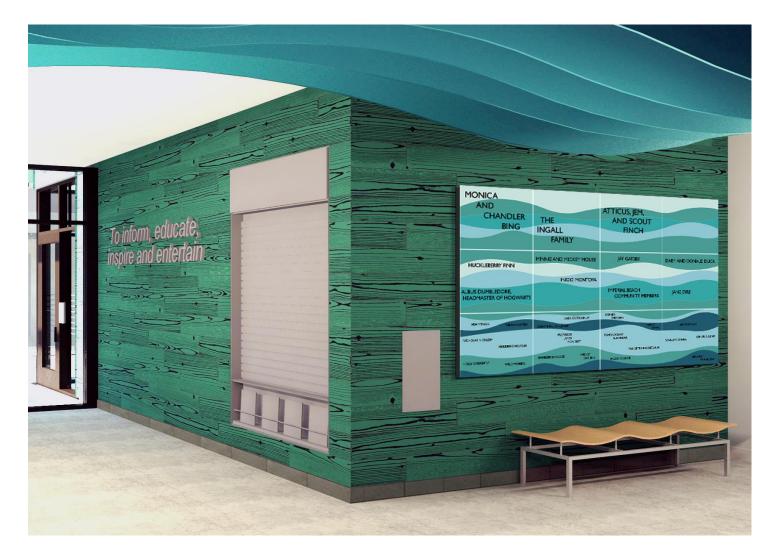

## Imperial Beach Library Donor Wall Be a part of History!

Don't miss this opportunity to be included on the iconic donor wall display honoring and commemorating friends, family and businesses of our community and beyond. The Donor Wall will be located near the entrance to our beautiful new library so your inscription can be viewed by everyone going in and coming out of the library.

Show your support for the library or honor someone special with a donation!

## Donor levels – Please select one:

Lower Level - \$250 to \$499

Middle Level - \$500 to \$999

Top Level - \$1,000 or more

Name: \_\_\_\_\_

Address: \_\_\_\_\_\_

City, State, Zip Code: \_\_\_\_\_

Donor panel Inscription (Limit of 27 characters and spaces): \_