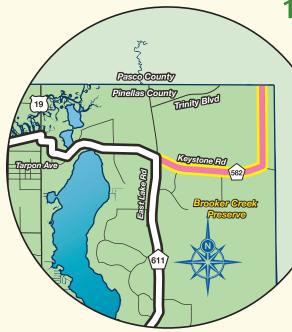

## Pinellas Trafl Coast-to-Coast Trafl Connector

**5 miles** The length of the new segment of the statewide Coast-to-Coast Connector Trail that extends Pinellas County's Fred Marquis Pinellas Trail and connects it to trails across the state.

**250 miles** Length of the Coastto-Coast network of trails starting from the Gulf of Mexico in Pinellas County to the Atlantic Ocean in Brevard County, that will allow bicyclists to cross the state.

**\$5.5 million** Construction cost of the Pinellas Trail Coast-to-Coast Connector segment. Work began in May 2016 and was completed in July 2017. The state legislature funded the project with the approval of Governor Rick Scott.