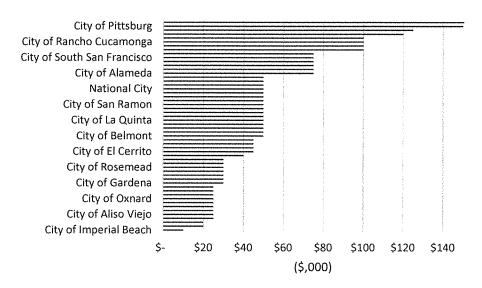

### **BACKGROUND/ANALYSIS:**

As of April 7, 2004 all large warrants above \$100,000 will be separately highlighted and explained on the staff report.

| Vendor:                  | Check: | Amount:       | Description:                 |
|--------------------------|--------|---------------|------------------------------|
| Pal General Engineering  | 91186  | \$ 306,879.78 | Aug 2017 Alley Paving Proj   |
| Sun Pacific Glazing Inc  | 91187  | \$ 104,025.00 | Civic Center Window Replcmnt |
| San Diego County Sheriff | 91220  | \$ 597,114.87 | July 2017 Law Enf Services   |