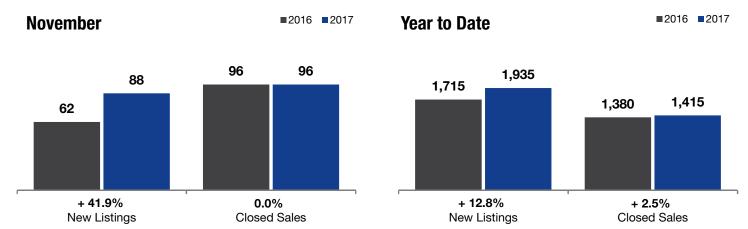

## **Maple Grove**

| + 41.9% | 0.0% | + 11.8% |
|---------|------|---------|
|---------|------|---------|

Change in Change in Change in New Listings Closed Sales Median Sales Price

| 2016      | 2017                                                       | +/-                                                                                                            | 2016                                                                                                                                                                   | 2017                                                                                                                                                                                                                                         | +/-                                                                                                                                                                                                                                                                                                |
|-----------|------------------------------------------------------------|----------------------------------------------------------------------------------------------------------------|------------------------------------------------------------------------------------------------------------------------------------------------------------------------|----------------------------------------------------------------------------------------------------------------------------------------------------------------------------------------------------------------------------------------------|----------------------------------------------------------------------------------------------------------------------------------------------------------------------------------------------------------------------------------------------------------------------------------------------------|
| 62        | 88                                                         | + 41.9%                                                                                                        | 1,715                                                                                                                                                                  | 1,935                                                                                                                                                                                                                                        | + 12.8%                                                                                                                                                                                                                                                                                            |
| 96        | 96                                                         | 0.0%                                                                                                           | 1,380                                                                                                                                                                  | 1,415                                                                                                                                                                                                                                        | + 2.5%                                                                                                                                                                                                                                                                                             |
| \$254,900 | \$285,000                                                  | + 11.8%                                                                                                        | \$257,000                                                                                                                                                              | \$270,000                                                                                                                                                                                                                                    | + 5.1%                                                                                                                                                                                                                                                                                             |
| \$295,545 | \$310,993                                                  | + 5.2%                                                                                                         | \$293,176                                                                                                                                                              | \$310,586                                                                                                                                                                                                                                    | + 5.9%                                                                                                                                                                                                                                                                                             |
| \$128     | \$136                                                      | + 6.6%                                                                                                         | \$128                                                                                                                                                                  | \$137                                                                                                                                                                                                                                        | + 6.9%                                                                                                                                                                                                                                                                                             |
| 96.4%     | 98.2%                                                      | + 1.9%                                                                                                         | 97.5%                                                                                                                                                                  | 98.5%                                                                                                                                                                                                                                        | + 1.0%                                                                                                                                                                                                                                                                                             |
| 69        | 50                                                         | -27.5%                                                                                                         | 61                                                                                                                                                                     | 45                                                                                                                                                                                                                                           | -26.2%                                                                                                                                                                                                                                                                                             |
| 198       | 212                                                        | + 7.1%                                                                                                         |                                                                                                                                                                        |                                                                                                                                                                                                                                              |                                                                                                                                                                                                                                                                                                    |
| 1.6       | 1.7                                                        | + 6.3%                                                                                                         |                                                                                                                                                                        |                                                                                                                                                                                                                                              |                                                                                                                                                                                                                                                                                                    |
|           | 62<br>96<br>\$254,900<br>\$295,545<br>\$128<br>96.4%<br>69 | 62 88<br>96 96<br>\$254,900 \$285,000<br>\$295,545 \$310,993<br>\$128 \$136<br>96.4% 98.2%<br>69 50<br>198 212 | 62 88 + 41.9%<br>96 96 0.0%<br>\$254,900 \$285,000 + 11.8%<br>\$295,545 \$310,993 + 5.2%<br>\$128 \$136 + 6.6%<br>96.4% 98.2% + 1.9%<br>69 50 -27.5%<br>198 212 + 7.1% | 62  88  + 41.9%  1,715    96  96  0.0%  1,380    \$254,900  \$285,000  + 11.8%  \$257,000    \$295,545  \$310,993  + 5.2%  \$293,176    \$128  \$136  + 6.6%  \$128    96.4%  98.2%  + 1.9%  97.5%    69  50  -27.5%  61    198  212  + 7.1% | 62  88  + 41.9%  1,715  1,935    96  96  0.0%  1,380  1,415    \$254,900  \$285,000  + 11.8%  \$257,000  \$270,000    \$295,545  \$310,993  + 5.2%  \$293,176  \$310,586    \$128  \$136  + 6.6%  \$128  \$137    96.4%  98.2%  + 1.9%  97.5%  98.5%    69  50  -27.5%  61  45    198  212  + 7.1% |

**November** 

<sup>\*</sup> Does not account for seller concessions. | Activity for one month can sometimes look extreme due to small sample size.

1-2008 7-2008 1-2009 7-2009 1-2010 7-2010 1-2011 7-2011 1-2012 7-2012 1-2013 7-2013 1-2014 7-2014 1-2015 7-2015 1-2016 7-2016 1-2017 7-2017

**Year to Date** 