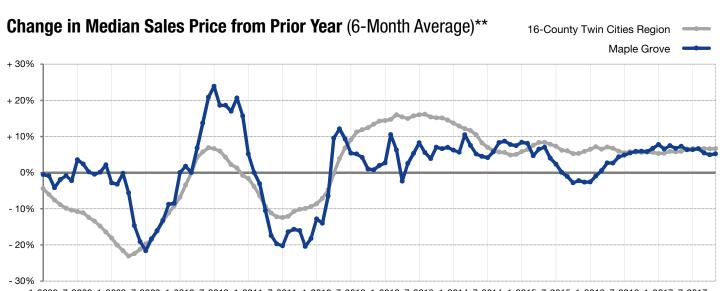

**November** 

<sup>\*</sup> Does not account for seller concessions. | Activity for one month can sometimes look extreme due to small sample size.

1-2008 7-2008 1-2009 7-2009 1-2010 7-2010 1-2011 7-2011 1-2012 7-2012 1-2013 7-2013 1-2014 7-2014 1-2015 7-2015 1-2016 7-2016 1-2017 7-2017