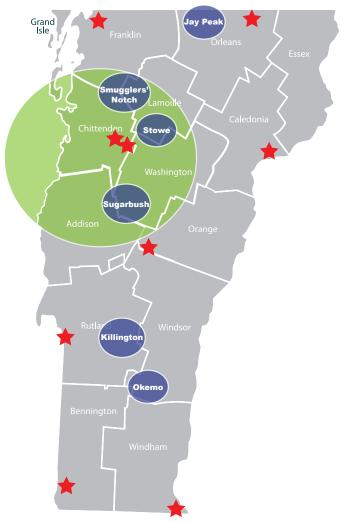

## 

What's New, What's Good, and What Goes With It

Welcome to BrewView!

Quick Facts:

Circulation appx 20,000 copies.

Ski Areas:

Jay Peak Smugglers' Notch Stowe Sugarbush/Mad River Glen Killington/Pico Okemo

Placed in Bars, Restaurants, Grocery Stores, Hotels, and of course Breweries, Distilleries, Wineries, Cideries. Champlain Valley, Central Vermont, and all of the above ski areas. Also placed at BURLINGTON INTERNATIONAL AIRPORT, and Lake Champlain Docks.