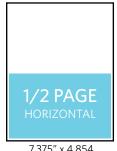

# **FULL PAGE SPREAD**

bleed size 17" x 5.56' trim size 16.75" x 5.4375" **safe area** 16.25" x 5.1875"

bleed size 8.625" x 11.125" trim size 8.375" x 10.875" safe area 7.875" x 10.375"

7.375" x 4.854

3.604" x 9.875"

3.604" x 4.854"

 Advertising Sizes and Specifications Please make sure all submitted ads and artwork fall within the following guidelines.