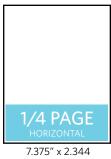

# **FULL PAGE SPREAD**

bleed size 17" x 5.56' trim size 16.75" x 5.4375" **safe area** 16.25" x 5.1875"

bleed size 8.625" x 11.125" trim size 8.375" x 10.875" safe area 7.875" x 10.375"

7.375" x 4.854

3.604" x 9.875"

3.604" x 4.854"

 Advertising Sizes and Specifications Please make sure all submitted ads and artwork fall within the following guidelines.