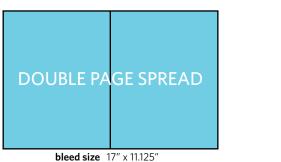

# **FULL PAGE SPREAD**

bleed size 17" x 5.56' trim size 16.75" x 5.4375" **safe area** 16.25" x 5.1875"

bleed size 8.625" x 11.125" trim size 8.375" x 10.875" safe area 7.875" x 10.375"

7.375" x 4.854

3.604" x 9.875"

3.604" x 4.854"

 Advertising Sizes and Specifications Please make sure all submitted ads and artwork fall within the following guidelines.