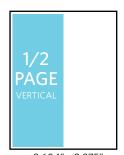

# **FULL PAGE SPREAD**

bleed size 17" x 5.56' trim size 16.75" x 5.4375" **safe area** 16.25" x 5.1875"

bleed size 8.625" x 11.125" trim size 8.375" x 10.875" safe area 7.875" x 10.375"

7.375" x 4.854

3.604" x 9.875"

3.604" x 4.854"

 Advertising Sizes and Specifications Please make sure all submitted ads and artwork fall within the following guidelines.