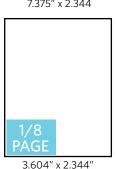

3.604" x 4.854"

 Advertising Sizes and Specifications Please make sure all submitted ads and artwork fall within the following guidelines.