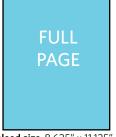

# **FULL PAGE SPREAD**

bleed size 17" x 5.56' trim size 16.75" x 5.4375" **safe area** 16.25" x 5.1875"

bleed size 8.625" x 11.125" trim size 8.375" x 10.875" safe area 7.875" x 10.375"

7.375" x 4.854

3.604" x 9.875"

3.604" x 4.854"

 Advertising Sizes and Specifications Please make sure all submitted ads and artwork fall within the following guidelines.