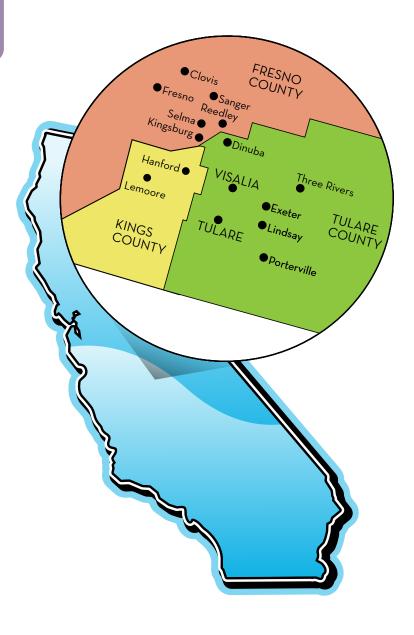

# TARGET MARKET

You can target your business to up to 45,000+ people per month in TULARE, KINGS and FRESNO counties

# WHERE YOU CAN FIND US

>COVERAGE Find Enjoy in many high-traffic retail and professional locations throughout the San Joaquin Valley