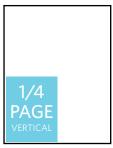

# **FULL PAGE SPREAD**

bleed size 17" x 5.56' trim size 16.75" x 5.4375" **safe area** 16.25" x 5.1875"

bleed size 8.625" x 11.125" trim size 8.375" x 10.875" safe area 7.875" x 10.375"

7.375" x 4.854

3.604" x 9.875"

3.604" x 4.854"

 Advertising Sizes and Specifications Please make sure all submitted ads and artwork fall within the following guidelines.