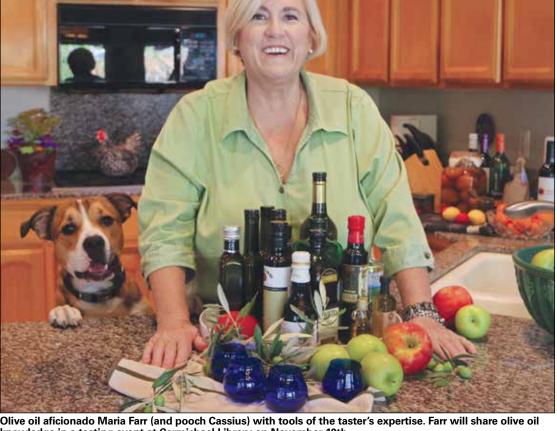

# Olive Oil Expert Shares Skills at Library Tasting

Story and photo by Susan Maxwell Skinner

Born in Argentina and raised in California, Maria Farr has good reason to bless an age-old staple that oils the wheels of Latino kitchens.

"Most Argentinians are of Italian origin," said the Carmichael resident. "My mami had a huge can of Italian olive oil under her sink. She used it in everything she cooked. "As a teenager in California, I wanted our food to taste more American. But mami even cooked our French fries in olive oil. Our mashed potatoes tasted of oil and garlic."

No surprise, Farr grew up with good health, hair, and skin. "Mami gave my hair oil treatments," she recalls. "Olives produce excellent, healthy oil. If I get it on my hands when cooking, I don't wash it off, I rub it in. It's too good to waste. She taught me that."

Mami also bequeathed her only child a second career.

After 20 years of teaching Spanish at Sacramento Waldorf School (Fair Oaks), Farr is now exploring more inherited skills. Her rapport with olive oil has made her one of a very few sensory experts recognized by the international olive oil industry.

Farr will share her knowledge at a free tasting event in Carmichael Library on November 10th. Her program introduces participants to the good, the great, and the ugly of oil production.

"Certain qualities can only be detected by human taste," she explains, "whether it's virgin, extra virgin or not fit for human consumption. The more virgin (pure) your oil, the more of its heathy qualities you'll ingest. What skill I have was developed by

Maria Farr's Carmichael Library program begins 6 p.m. on Tuesday, Nov. 10th. Registration is required via www.saclibrary.org. The library

address is 5605 Marconi Avenue.

Future oil tasting programs are planned for Eskaton (Roseville) on November 19th; Eskaton Monroe Lodge (Freeport Boulevard) on December 11th; and Eskaton (Carmichael) on February 4th, 2016.