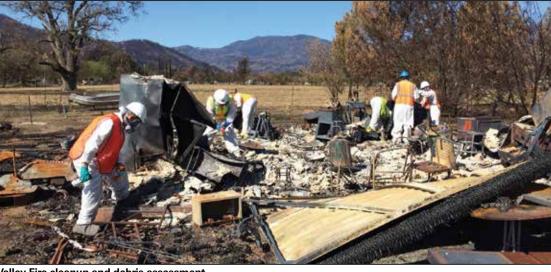

## **Update: Latest on Big Fires**

Valley Fire cleanup and debris assessment

CALIFORNIA (MPG) - The U.S. **Environmental Protection Agency** (EPA) and its federal, state, and local partners continue the assessment and clean-up of household hazardous wastes in the aftermath of the Valley Fire in Lake County, CA and the Butte Fire in Calaveras County, CA. EPA mobilized to the two fire-impacted areas first to clear properties near public schools in Lake County, then more broadly in fire impacted communities under mission assignments from the Federal **Emergency Management Agency** (FEMA).

As of the end of October, the number of properties cleared are as follows:

- Butte Fire: 610 parcels have been cleared as of Oct 24th, 2015 (approximately 90%)
- Valley Fire: 632 properties have been cleared as of Oct 27th, 2015 (approximately 61%)

#### **Accomplished and Ongoing Response Activities**

EPA has three household hazardous waste task forces and one survey team in Lake County to assess residential properties destroyed by the fire. Each task force conducts air and radiological monitoring, and once completed, begins household hazardous waste characterization and removal. To date, 981 properties have been identified for household hazardous

waste assessment and removal. This number is determined by the County as those properties where Right-of-Entry has been granted by the homeowner.

In Calaveras County, EPA has three teams assessing residential properties following a similar process, and three teams from the California Department of Toxic Substances Control (DTSC) are also working in the area. The cleaned-up properties listed above are for all six teams working in Calaveras County. 678 properties have been identified to date.

#### **Response Background Information**

The Governor of California, Edmund G. Brown Jr., issued Executive Orders (B-33-15 and B-35-115) in response to the wildfire in Lake, Trinity, and Calaveras Counties to initiate clean-up of burnt debris and ash. The Department of Resources Recycling and Recovery (CalRecycle) has been assigned to manage the removal and proper disposal of the solid waste and debris left over from the fires. On September 28th, 2015, EPA On-Scene Coordinators (OSCs) from the Pacific Southwest Regional Office in San Francisco, using Comprehensive Environmental Response, Compensation, and Liability Act (CERCLA) authority, began clearing properties of household waste

in a buffer zone around public schools and performing air and radiation monitoring.

November 6, **2015** 

On October 3rd, 2015, EPA received two Mission Assignments from FEMA for debris management and to collect, stage, and dispose of household hazardous waste.

For these tasks, EPA manages the categorization, removal, and appropriate disposal of household hazardous waste and orphaned containers at properties with destroyed residential structures within the Valley Fire boundary in Lake County and the Butte Fire in Calaveras County. Teams first sample the air for possible volatile or radiation contaminants, then assess the property for household hazardous waste (propane tanks, aerosol cans, pressurized cylinders such as oxygen tanks and SCUBA tanks that can pose an explosive hazard, and other containers that could have wastes that survived the fires). Items are collected and brought to the staging area, sorted, and properly disposed. Larger items such as drums and household propane tanks are also removed from the properties before CalRecycle removes the remaining debris. Properties are then sampled to ensure that contaminants have been removed and are suitable for rebuilding.