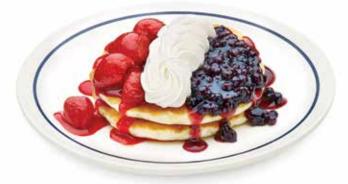

## **IHOP Honors Veterans**

Those Who Serve or have Served Will Get Free Red, White, and Blue Buttermilk Pancakes on Veterans Day

CARMICHAEL, CA (MPG) - IHOP restaurants will once again honor the 22 million veterans currently living in the United States and more than 1.3 million Armed Forces members currently serving in the military by offering them a free stack of Red. White and Blue pancakes on Veterans Day.

Participating IHOP restaurants throughout the United States will serve a stack of Red, White, and Blue pancakesbuttermilk pancakes crowned with glazed strawberries, blueberry compote, and whipped topping—free for veterans and active duty military on Veterans Day, November 11th, from 7 a.m. to 7 p.m.