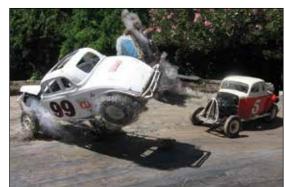

## All American Speedway Hosts Vintage Racing Event

A restored and ready to race Hardtop, circa 1940, Photo courtesy West Capital Alumni Association

Story by Linda Haynes Harper

**SACRAMENTO REGION, CA (MPG)** - During the 10th annual All American Vintage Classic, the All American Speedway in Roseville was taken back in time to when circle-track racing was wild, dangerous, and at the top of the "thrill meter." The West Capital Raceway Alumni Association (WCRA) hosted the three-day event October 22nd through 24th. This included a vintage car and travel trailer show, swap meet, silent auction, and a BBQ to celebrate 2015 Hall of Fame inductees. The event wrapped up with an exciting Saturday night vintage car race, highlighting Pre-1980s Sprints, Midgets, Super Modifieds, Roadsters, and Hardtops. Drivers, owners, and fans came from all over the nation as well as Canada to join local participants in showing off their restored machines and to compete on the track against fellow alumni.

West Capital Raceway, formerly known as Capitol Stadium and Capital Speedway, was considered one of the most challenging circle tracks in California and was described by drivers as a ¼-mile bullring. It took real skill and determination to race on West Sacramento's sticky clay short track. Often, brave fans in the first few rows of bleachers were covered

in mud by the end of the evening's race. Slipping, sliding, flipping, and crashing into one another was what made racing on West Capital Raceway fun and memorable for decades. The raceway opened in 1946 and provided local race fans with exciting track action until its closing in 1979, when the property was sold.

Rough and tumble racing on West Capital Raceway's

CRAIG DIEZ TEAM