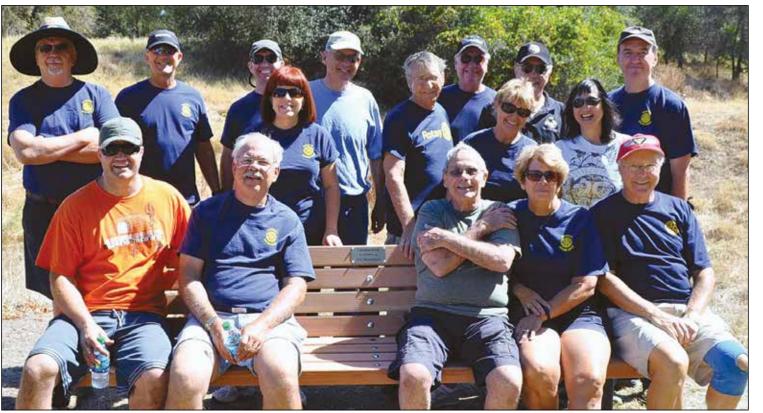

Carmichael Rotary recently replaced a bench at the Ancil Hoffman River Walk. The new bench sports a plaque in honor of the lifetime service of Vic Borgman, a dedicated Carmichael Rotarian. Photo courtesy of Carmichael Rotary

## Carmichael Rotarians at Work

**CARMICHAEL, CA (MPG)** - The Ancil Hoffman River Walk was recently the site of Carmichael Rotarians at work.

Ten years ago, the Carmichael Rotarians brought eight new benches to the Ancil Hoffman River Walk as part of the Centennial Rotary International Celebration.

Now, each subsequent year, a diligent work force brings the weed whacker and some wood cleaner for the annual bench maintenance project.

After 10 years, the benches are showing some wear and tear, which has led to Carmichael Rotary's decision to replace a bench a year. This year's new bench sports a plaque in honor of the lifetime service of Vic Borgman, a dedicated Carmichael Rotarian.