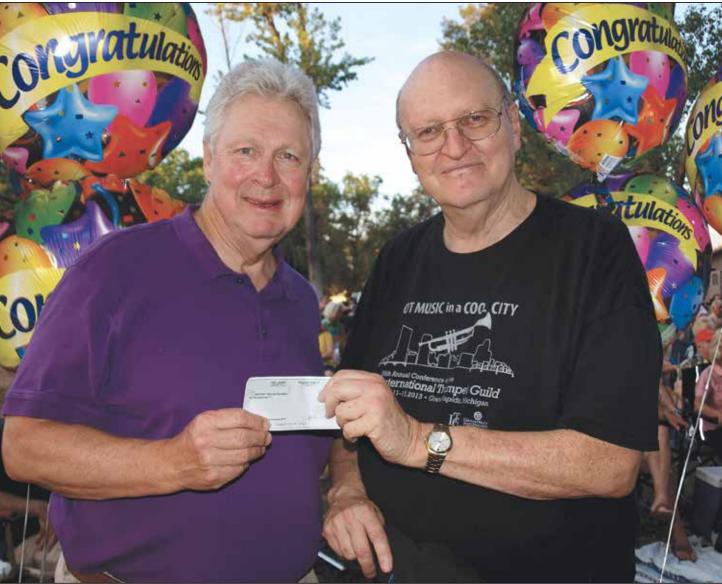

# Band Leader Makes Gift to Park District

Veteran bandleader John Skinner (right) presents a \$400 donation to the Carmichael Park Foundation. Foundation director Ron Green accepts the check during the John Skinner Band's recent concert. Photo courtesy of Carmichael Park District

PRESORTED STD. US POSTAGE **PAID** PERMIT 350 Carmichael, CA Change Service Request **CARMICHAEL, CA (MPG)** - Celebrating 40 years of concerts, veteran band leader John Skinner recently made a \$400 gift to Carmichael Park Foundation. His donation represents \$100 for each decade of the ensemble's park performances.

Trumpet player Skinner, 69, has led bands since he turned pro at 16. The teenage prodigy was at Orland High School when he formed his first big band. "It was a talented group of my school friends," Crescents and we played swing dance hits. A resort hotel offered us a summerlong Friday gig. We all got our first union cards."