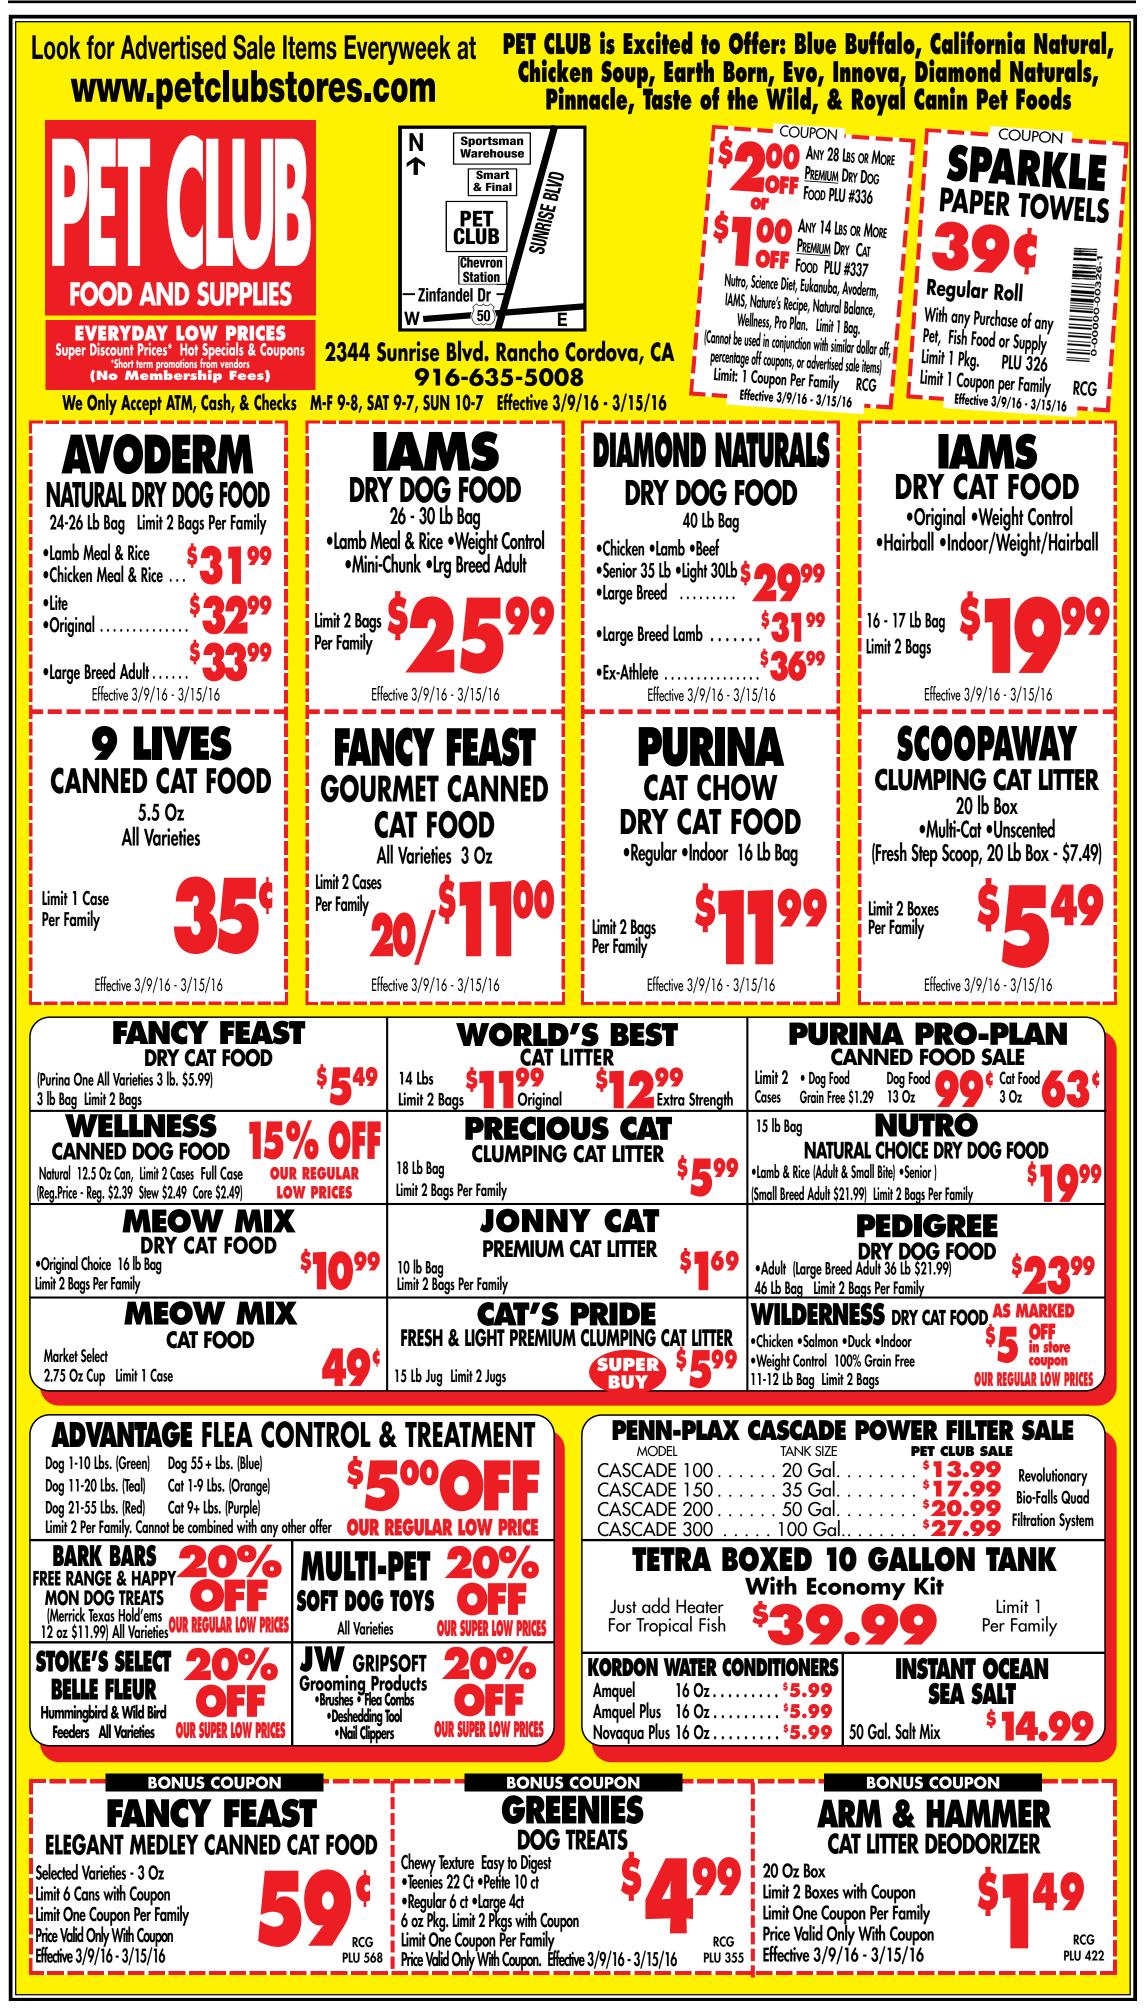

r>MAXW | San Andreas   |                          |                              | Girls hd        | <b>Vinyl</b> : "He Ra              |                        | Fight Game            |                   |                       |                 |
| B  | MAXW         |               | 97, R) ★★½               |                              |                 |                                    | h <b>apter 3</b> (†15, | PG-13) hd             |                   | Zane's Sex            |                 |
|    | SHOWW        | King Kong     | Killing Seaso            | n (†13, R) ★                 | + HD            | The Forger                         | ('12, PG-13) ★         | ★ HD                  | Scream 3 ('(      | ḋO, R) Neve Cai       | npbell.         |





COMMUNITYTABLE.COM