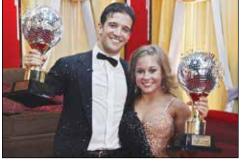

## Flip for Gymnastics

Gala to Feature Olympic Medalist Shawn Johnson

Johnson is a recognizable figure to many from her participating, and ultimately being crowned winner, on season eight of Dancing with the Stars. In 2012, she came in second place on the all-star edition. Photo courtesy Rancho Cordova Travel and

RANCHO CORDOVA, CA (MPG) - Multiple Olympic medal winner and ABC's Dancing with the Stars champion Shawn Johnson will headline the Gymnastics and Acro of Fair Oaks (GAFO) Flip for Gymnastics Gala at Technique Gymnastics in Rancho Cordova, Calif.

Johnson won four medals at the 2008 Olympic Games in Beijing, China. She earned the gold medal in balance beam, along with silver medals in team, all-around, and floor exercise disciplines. She is also a five-time Pan American Games gold medalist, 3-time U.S. all-around champion, as

Johnson, who won four medals at the 2008 Olympic Games in Beijing, China, will give a keynote address at the May 14th Gala. Photo courtesy Rancho Cordova Travel and Tourism

well as individual all-around World Champion.

Johnson is a recognizable figure to many from her participating, and ultimately being crowned winner, on season eight of Dancing with the Stars. In 2012, she came in second place on the all-star edition.