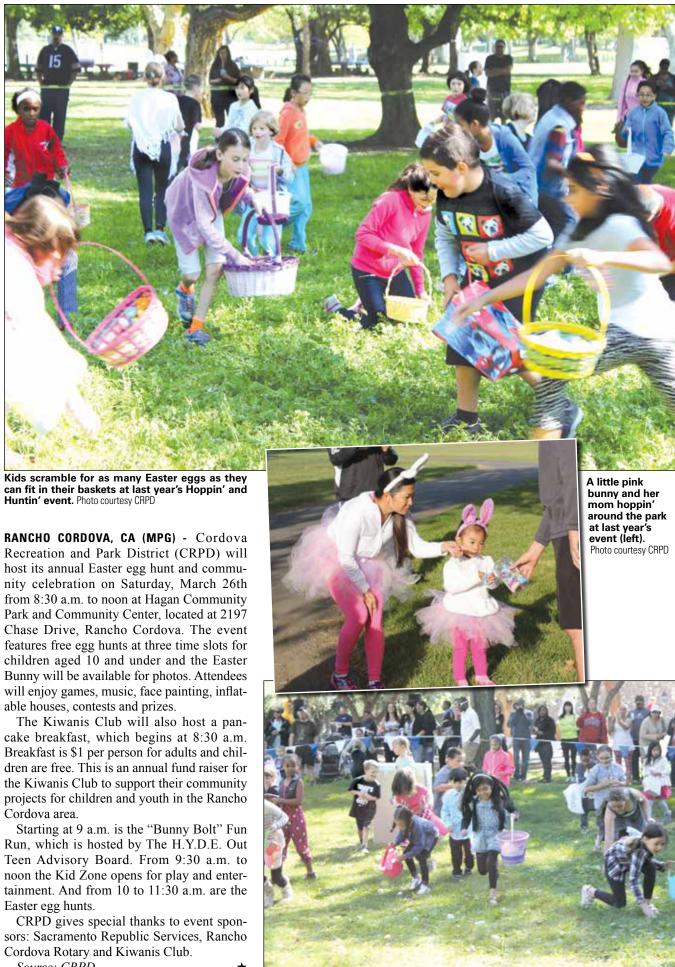

# Hoppin' and Huntin'

Annual Easter Egg Hunt and Celebration at Hagan Community Park

PRSRT STD U.S. Postage Paid Rancho Cordova CA PERMIT NO. 91

from 8:30 a.m. to noon at Hagan Community Park and Community Center, located at 2197 Chase Drive, Rancho Cordova. The event features free egg hunts at three time slots for children aged 10 and under and the Easter Bunny will be available for photos. Attendees will enjoy games, music, face painting, inflatable houses, contests and prizes.