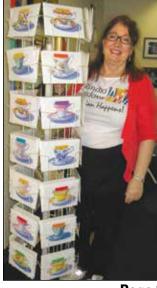

# Holiday Pop-Up Art Gallery Provides Source for Unique Gifts

## Story and photos by Margaret Snider

RANCHO CORDOVA, CA (MPG) -This year Christmas shoppers can find a selection of the work of 12 Rancho Cordova area artists at the Holiday Pop-Up Art Gallery at Capital Village in Rancho Cordova. The Gallery will be open for three weekends: 11 a.m. to 9 p.m. Nov. 27th to the 29th, and 11 a.m. to 7 p.m. Dec. 4th to the 6th, and Dec. 11th to the 13th. "It's a way for people to get a gift that they couldn't get anywhere else for someone, and to support the local art scene," said Marsha Mason. chairman of the Gallery. The space has been provided at no cost for the holiday use of the artists by property managers Merlone-Geier.

Mason will have a wide selection of her paintings available at the Gallery, and also a series of "tea cup cards." From tea cups inherited from a great aunt, Mason has created ten different designs in ink and

Marsha Mason painted the designs for these gift cards in ink and watercolor, and inserted packets of tea on the front. "It was my mother's aunt's [tea cup] collection..." Mason said. "My mother inherited it and now I have it, but I wanted to document the collection."

watercolor, reproduced on greeting cards, inserting a tea packet in a slit in the design. "Somebody can mail that and gift a cup of tea," Mason said.

Annette Heacox, originally from Paris, France, paints mainly in acrylic and watercolor. Her work can be seen at the Holiday Pop-Up Art Gallery at Capital Village.