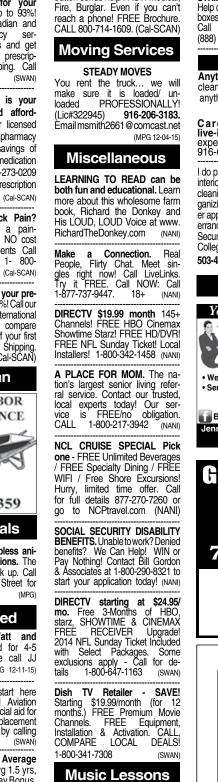

# **Molly's Revenge**

A 10th Annual Winterdance Celtic Christmas Celebration

Molly's Revenge, whose lineup includes bagpipes, fiddle, whistle, guitar, mandola, and bodhran have toured extensively in the U.S. as well as Australia, China, and Scotland. The band is known for its unique and infectious on-stage enthusiasm. Photo courtesy of Mark Wiederanders

CARMICHAEL, CA (MPG - On Friday, Dec 4th, Molly's Revenge and special guest vocalist Christa Burch with the Rosemary Turco Irish Dancers will present a festive evening of music, song, and dance. The performance will include Christmas songs played with a Celtic twist, as well as new numbers for yearly attendees of the performance.

Molly's Revenge, whose lineup includes bagpipes, fiddle, whistle, guitar, mandola, and bodhran have toured extensively in the U.S. as well as Australia, China, and Scotland. The band is known for its unique and infectious on-stage enthusiasm. Their arrangements of traditional jigs and reels bring these dance tunes up-to-date with a driving, hardedged accent that always leaves