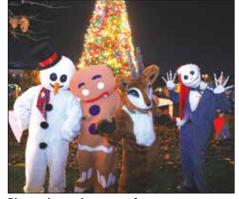

You can participate by stopping by the City's booth at the event. The City will have

Pictured are characters from a recent treelighting ceremony, including a snowman, gingerbread man, reindeer, and Jack Skellington. Photo courtesy of the City of Rancho Cordova