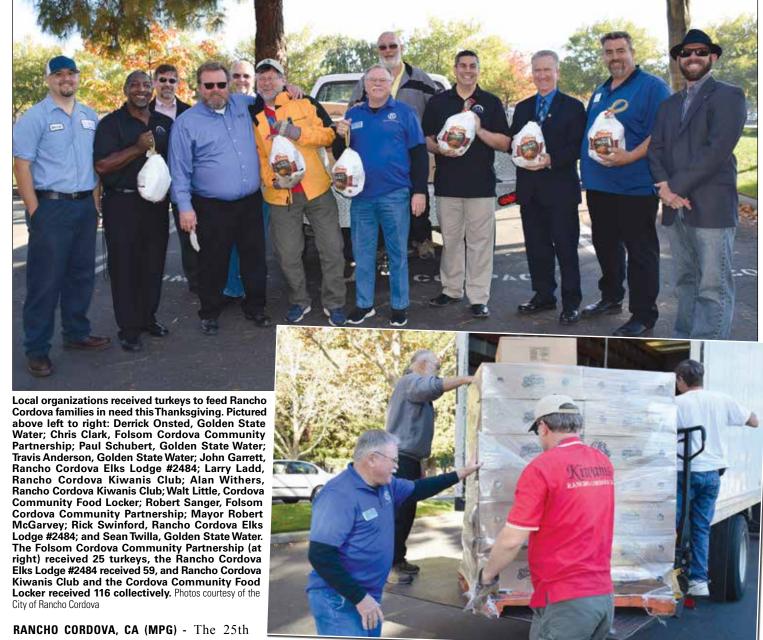

# **Families in Need Receive Turkeys for Thanksgiving**

PRSRT STD U.S. Postage Paid Rancho Cordova CA PERMIT NO. 91

annual Operation Gobble took place on Friday, November 20th at Rancho Cordova City Hall. Golden State Water Company donated 200 turkeys to the City of Rancho Cordova, which in turn were donated to local organizations to help those in need this Thanksgiving.

The Folsom Cordova Community Partnership received 25 turkeys, the Rancho Cordova Elks Lodge #2484 received 59, and Rancho Cordova Kiwanis Club and the Cordova Community Food Locker received 116 collectively.