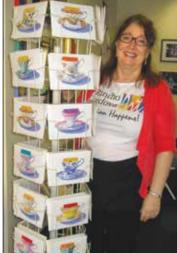

Mason will have a wide selection of her paintings available at the Gallery, and also a series of "tea cup cards." From tea cups inherited from a great aunt, Mason has created ten different designs in ink and

Marsha Mason painted the designs for these gift cards in ink and watercolor, and inserted packets of tea on the front. "It was my mother's aunt's [tea cup] collection..." Mason said. "My mother inherited it and now I have it, but I wanted to document the collection."

watercolor, reproduced on greeting cards, inserting a tea packet in a slit in the design. "Somebody can mail that and gift a cup of tea," Mason said.

Annette Heacox, originally from Paris, France, paints mainly in acrylic and watercolor. Her work can be seen at the Holiday Pop-Up Art Gallery at Capital Village.