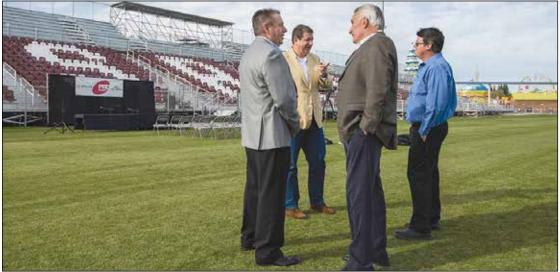

# **Rancho Cordova Gets in the Holiday Spirit**

A view of the tree and crowds at a previous tree-lighting event. Photo courtesy of the City of Rancho

RANCHO CORDOVA, CA (MPG) - Did someone say snow? The holiday season kicks off with the Cordova Community Christmas Tree Lighting on Sunday, Nov. 29th from 4 to 7:30 p.m.