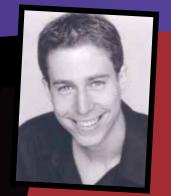

# **Molly's Revenge**

A 10th Annual Winterdance Celtic Christmas Celebration

Molly's Revenge, whose lineup includes bagpipes, fiddle, whistle, guitar, mandola, and bodhran have toured extensively in the U.S. as well as Australia, China, and Scotland. The band is known for its unique and infectious on-stage enthusiasm. Photo courtesy of Mark Wiederanders

CARMICHAEL, CA (MPG - On Friday, Dec 4th, Molly's Revenge and special guest vocalist Christa Burch with the Rosemary Turco Irish Dancers will present a festive evening of music, song, and dance. The performance will include Christmas songs played with a Celtic twist, as well as new numbers for yearly attendees of the performance.

Molly's Revenge, whose lineup includes bagpipes, fiddle, whistle, guitar, mandola, and bodhran have toured extensively in the U.S. as well as Australia, China, and Scotland. The band is known for its unique and infectious on-stage enthusiasm. Their arrangements of traditional jigs and reels bring these dance tunes up-to-date with a driving, hardedged accent that always leaves