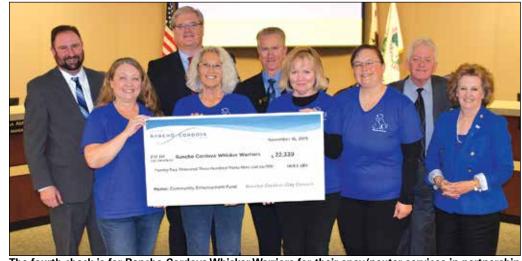

The Folsom Cordova Community Partnership received 25 turkeys, the Rancho Cordova Elks Lodge #2484 received 59, and Rancho Cordova Kiwanis Club and the Cordova Community Food Locker received 116 collectively.

Golden State Water will donate more than 8,000 turkeys this month to community organizations that serve those less fortunate in our community.

\*

Source: City of Rancho Cordova

Source: Office of Congressman Ami Bera, M.D.