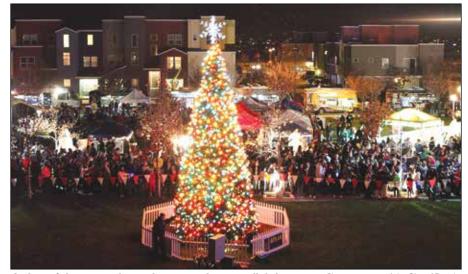

# **Rancho Cordova Gets in the Holiday Spirit**

A view of the tree and crowds at a previous tree-lighting event. Photo courtesy of the City of Rancho

RANCHO CORDOVA, CA (MPG) - Did someone say snow? The holiday season kicks off with the Cordova Community Christmas Tree Lighting on Sunday, Nov. 29th from 4 to 7:30 p.m.

This free event features an enchanting evening of lights, holiday music and performances, amusements, train rides, snow every 20 minutes, and Santa Claus. Food trucks and other goodies make it a party. Join us at Village Green Park, 3141 Bridgeway Drive.