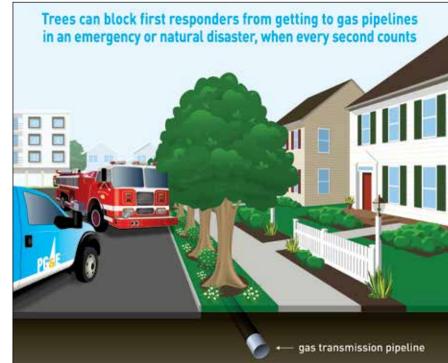

### **PG&E Implements Pipeline Safety Initiative**

RANCHO CORDOVA, CA (MPG) - PG&E is implementing a Community Pipeline Safety Initiative to ensure that first responders like firefighters have immediate access to PG&E's gas transmission lines in the event of an emergency or natural disaster like an earthquake.

While it may not be visible to the naked eye, certain trees, brush, and even structures can threaten gas safety because they block first responders from getting to the pipe during emergencies. It is really the same reason you can't park your car in front of a fire hydrant. Fire officials do not necessarily need access to the hydrant on a regular basis, but during an emergency they need it immediately or the emergency could become much more severe very quickly.

The program became necessary because over the course of years items like trees, sheds, and shrubs have been placed directly over gas transmission lines, this presents an access problem

for first responders. That's why PG&E is working with customers to move or replace trees on their property if they block first responders from having the access they need during an emergency.

- City of Rancho Cordova tree counts:
- 49 Trees on public property that will
- need to be replaced
- 109 Private Property Trees to be Reviewed (some of those will not need to be replaced, we will need to review the trees to determine that)