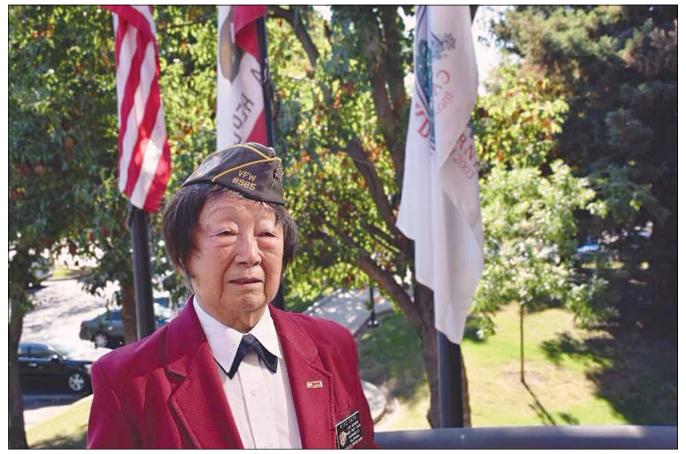

# The Legend of a Nisei Veteran

By Annika Darling

RANCHO CORDOVA, CA (MPG) - Kiyo Sato is a 92-year-old Nisei veteran who was forced to live in the Poston War Relocation Center in Arizona during the summer of 1942. It was one of the largest American concentration camps during World War II for those of Japanese descent.

Kiyo Sato, a 92-year-old Nisei Veteran, lived in the Poston War Relocation Center in Arizona during the summer of 1942—one of the largest American concentration camps during World War II for those of Japanese descent. Photo courtesy City of Rancho Cordova