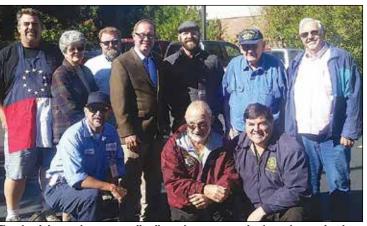

In attendance, to formally welcome the company to Rancho Cordova, were State Sen. Tom Berryhill, Rancho Cordova City Council Member Dan Skoglund, and Chairman of the Board of Directors for the Rancho Cordova Chamber of Commerce Steve Milner.

Rancho Cordova Chamber of Commerce Board; Rancho Cordova Council Member Dan Skoglund; Senator Tom Berryhill; Todd Walthall, senior VP of Customer Experience at Blue Shield; and Juan Davila, executive VP of Health Care Quality and Affordability at Blue Shield. Photo courtesy City of Rancho Cordova