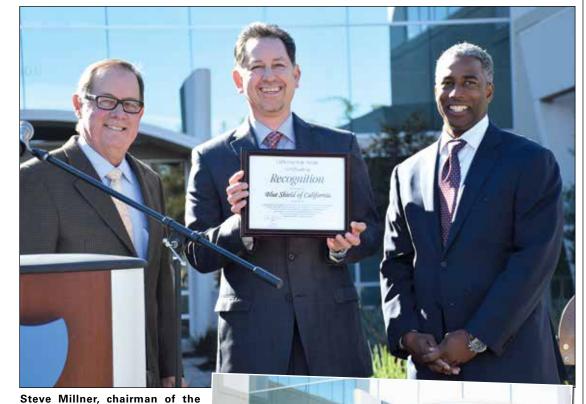

# A City on the Rise

Blue Shield's Ribbon Cutting Ceremony Marks Positive Movement for Both Company and City

By Annika Darling

RANCHO CORDOVA, CA (MPG)
- With the cutting of a giant blue ribbon with a pair of great big scissors, Blue Shield of California officially moved into the heart of Rancho Cordova.

In attendance, to formally welcome the company to Rancho Cordova, were State Sen. Tom Berryhill, Rancho Cordova City Council Member Dan Skoglund, and Chairman of the Board of Directors for the Rancho Cordova Chamber of Commerce Steve Milner.

Sen. Berryhill presented the Certificate of Recognition to Blue Shield during the ceremony, and hailed the economic development boost of the new facility.

Skoglund echoed Berryhill's remarks, saying: "Blue Shield is a terrific addition to our community. ... We're excited about the potential for new jobs in this region's growing health care sector." This, however, came after he apologized, as he stepped to the podium slowly, saying he had just had knee