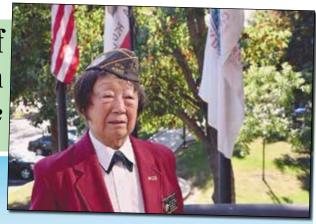

# The Legend of a Nisei Veteran

By Annika Darling

RANCHO CORDOVA, CA (MPG) - Kiyo Sato is a 92-year-old Nisei veteran who was forced to live in the Poston War Relocation Center in Arizona during the summer of 1942. It was one of the largest American concentration camps during World War II for those of Japanese descent.

Kiyo Sato, a 92-year-old Nisei Veteran, lived in the Poston War Relocation Center in Arizona during the summer of 1942—one of the largest American concentration camps during World War II for those of Japanese descent. Photo courtesy City of Rancho Cordova