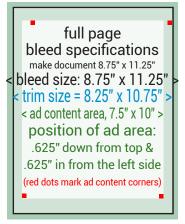

If you are providing a print-ready digital file, your ad must be submitted using the following specifications:

- Press-ready Adobe Acrobat<sup>©</sup> PDF file; PDF/X1a is the preferred file preset. "Flatten" all files with fonts embedded before saving to export from InDesign as 'Press Quality'.
- 2) Press-ready JPG & EPS files are accepted. Save Adobe Illustrator files as EPS with embedded photos & art. All fonts converted to outline. Save Adobe Photoshop files as flattened JPG, 300 dpi, in CMYK. 100% black text should be the top layer before flattening so it will overprint any background.

#### 3) Layout:

- Build ads to EXACT size dimensions, only full page bleed ads require 1/4th inch beyond the trim area on all four sides.
- Set type in InDesign or Illustrator (not Photoshop) to avoid low res soft type.
- REMOVE printer's crop marks to any file.
- Use high resolution images, 300 dpi for photos and 1200 dpi for non-vector line art is recommended.
- Convert all elements to CMYK.
- Remove any embedded ICC profiles in images.
- Avoid scaling images, if necessary, stay within 50%-150% range.
- Flatten all transparent objects at a high resolution. Avoid placing transparent objects over text or other critical vector objects.
- Total ink coverage shouldn't exceed 260%.
- Files should be right-reading, portrait mode, 100% to size with no rotations.