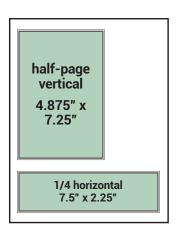

#### **AD RATES: Full Color / Cost Per Month**

| Size:     | 12 Months* | 6 Months* | 1 Month | Design (optional) |
|-----------|------------|-----------|---------|-------------------|
| Full Page | \$848      | \$940     | \$1080  | \$324             |
| 2/3 Page  | 660        | 728       | 829     | 249               |
| 1/2 Page  | 548        | 605       | 689     | 207               |
| 5/12 Page | 481        | 528       | 599     | 180               |
| 1/3 Page  | 379        | 417       | 472     | 142               |
| 1/4 Page  | 324        | 354       | 398     | 120               |
| 1/6 Page  | 243        | 265       | 298     | 90                |
| 1/8 Page  | 187        | 202       | 224     | 68                |