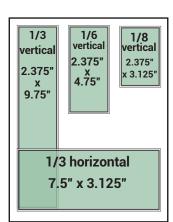

#### **AD RATES: Full Color / Cost Per Month**

| Size:     | 12 Months* | 6 Months* | 1 Month | Design (optional) |
|-----------|------------|-----------|---------|-------------------|
| Full Page | \$848      | \$940     | \$1080  | \$324             |
| 2/3 Page  | 660        | 728       | 829     | 249               |
| 1/2 Page  | 548        | 605       | 689     | 207               |
| 5/12 Page | 481        | 528       | 599     | 180               |
| 1/3 Page  | 379        | 417       | 472     | 142               |
| 1/4 Page  | 324        | 354       | 398     | 120               |
| 1/6 Page  | 243        | 265       | 298     | 90                |
| 1/8 Page  | 187        | 202       | 224     | 68                |