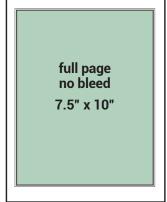

#### **AD RATES: Full Color / Cost Per Month**

| Size:     | 12 Months* | 6 Months* | 1 Month | Design (optional) |
|-----------|------------|-----------|---------|-------------------|
| Full Page | \$848      | \$940     | \$1080  | \$324             |
| 2/3 Page  | 660        | 728       | 829     | 249               |
| 1/2 Page  | 548        | 605       | 689     | 207               |
| 5/12 Page | 481        | 528       | 599     | 180               |
| 1/3 Page  | 379        | 417       | 472     | 142               |
| 1/4 Page  | 324        | 354       | 398     | 120               |
| 1/6 Page  | 243        | 265       | 298     | 90                |
| 1/8 Page  | 187        | 202       | 224     | 68                |