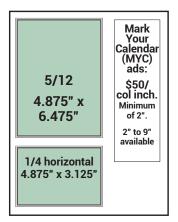

#### **AD RATES: Full Color / Cost Per Month**

| Size:     | 12 Months* | 6 Months* | 1 Month | Design (optional) |
|-----------|------------|-----------|---------|-------------------|
| Full Page | \$848      | \$940     | \$1080  | \$324             |
| 2/3 Page  | 660        | 728       | 829     | 249               |
| 1/2 Page  | 548        | 605       | 689     | 207               |
| 5/12 Page | 481        | 528       | 599     | 180               |
| 1/3 Page  | 379        | 417       | 472     | 142               |
| 1/4 Page  | 324        | 354       | 398     | 120               |
| 1/6 Page  | 243        | 265       | 298     | 90                |
| 1/8 Page  | 187        | 202       | 224     | 68                |

#### **Calendar of Events & Ongoing Calendar Ads**

Date Specific Events Listing: \$20; (35 words or less)

Login/Join our website: NApalmbeach.com or NAbroward.com to order calendar items, or to post online. Each listing is \$20 and is limited to 35 words total for in-print. The online version of your event notification can include additional words, and an image. **Mark Your Calendar** ads are \$100 for the first two inches, \$75 for each additional inch.