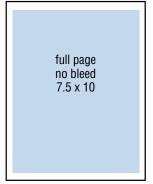

## AD SIZES & SPECIFICATIONS

full page bleed bleed size: 8.75 x 11.25 trim size: 8.25 x 10.75 live area: 7.5 x 10

2/3 vertical 4.875 x 9.75

2/3 horizontal 7.5 x 6.25

1/3 vertical 2.375 x 9.75 vertical 4.875 x 7.25