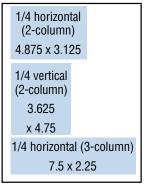

## AD SIZES & SPECIFICATIONS

full page bleed bleed size: 8.75 x 11.25 trim size: 8.25 x 10.75 live area: 7.5 x 10

2/3 vertical 4.875 x 9.75

2/3 horizontal 7.5 x 6.25

1/3 vertical 2.375 x 9.75 vertical 4.875 x 7.25

1/3 horizontal (3-column) 7.5 x 3.125

> half-page horizontal 7.5 x 4.75

| 1/3 horizontal<br>(2-column)<br>4.875 x 4.75 |                    |
|----------------------------------------------|--------------------|
| 3.625 x 2.25<br>business<br>card             | 1/6<br>vertical    |
| 1/6 horizontal<br>4.875 x 2.25               | 2.375<br>x<br>4.75 |