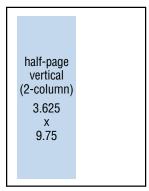

## AD SIZES & SPECIFICATIONS

full page bleed bleed size: 8.75 x 11.25 trim size: 8.25 x 10.75 live area: 7.5 x 10

2/3 vertical 4.875 x 9.75

2/3 horizontal 7.5 x 6.25

1/3 vertical 2.375 x 9.75 vertical 4.875 x 7.25

1/3 horizontal (3-column) 7.5 x 3.125

> half-page horizontal 7.5 x 4.75

| 1/3 horizontal<br>(2-column)<br>4.875 x 4.75 |                    |
|----------------------------------------------|--------------------|
| 3.625 x 2.25<br>business<br>card             | 1/6<br>vertical    |
| 1/6 horizontal<br>4.875 x 2.25               | 2.375<br>x<br>4.75 |