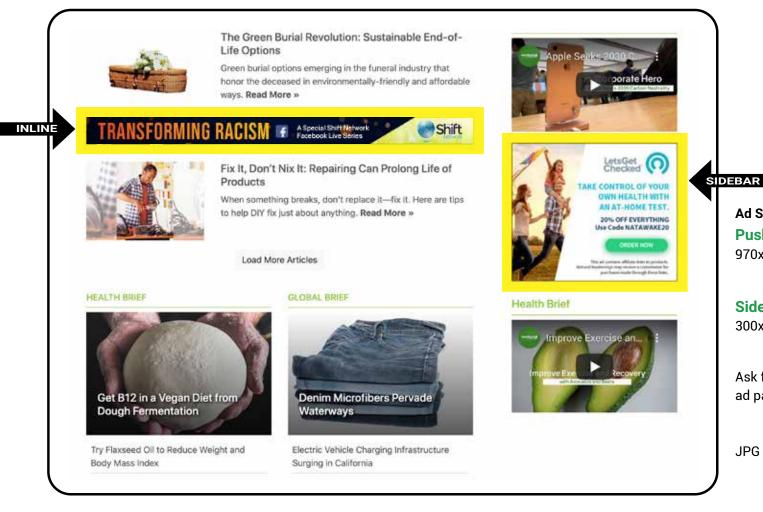

# **DIGITAL** ADS

Sidebar ads appear on all pages and **inline** banner ads appear on the home page and all landing pages

## Ad Sizes Pushdown 970x66

Sidebar 300x250

**Snapshot** 300x125

Inline

628x60

Ask for individual pricing and ad packages.

JPG and animated GIF files are accepted.