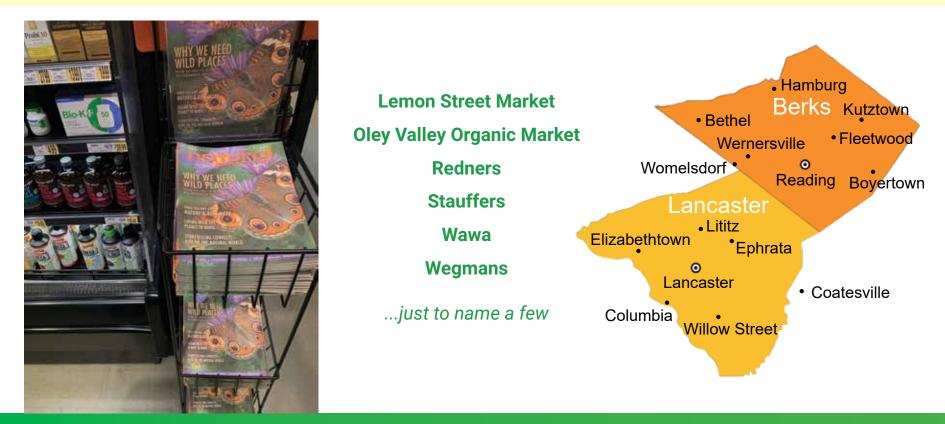

### TOTAL PRINT READERSHIP 55,000

**DISTRIBUTION** 500 locations throughout Lancaster & Berks counties

# WHERE TO FIND US

A free community publication, *Natural Awakenings* reaches over 55,000+ readers in print and online. Print copies of the monthly magazine are distributed at 500 locations throughout Lancaster and Berks counties.