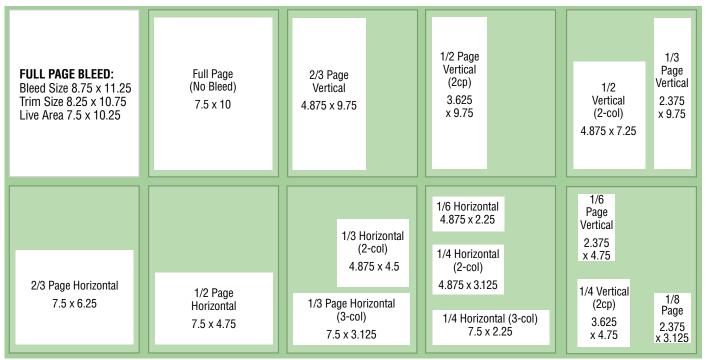

### **Document Settings**

- Ads should be built at 100% trim size.
- Full Page bleed ad, extend bleed to .25" on all sides.
- Full Page bleed ad, all live content intended to print must be kept at least .375" inside trim size.