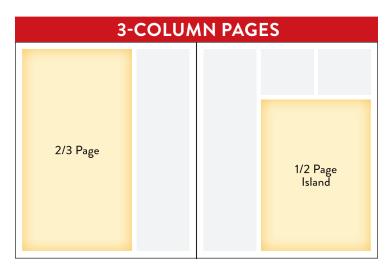

### **AD DIMENSIONS**

| SIZE                                                  | MEASUREMENT IN INCHES                                        |
|-------------------------------------------------------|--------------------------------------------------------------|
| Full page (full bleed) - with 1/8" bleed on all sides | Trim size = 9"w x 10.875"h<br>Bleed size = 9.25"w x 11.125"h |
| Full page (no bleed)                                  | 8"w x 9.75"h                                                 |
| 2/3 page                                              | 5.25"w x 9.75"h                                              |
| 1/2 page Vertical                                     | 3.875"w x 9.75"h                                             |
| 1/2 page Horizontal                                   | 8"w x 4.75"h                                                 |
| 1/2 page Island                                       | 5.25"w x 7.25"h                                              |
| 1/3 page Vertical                                     | 2.5"w x 9.75"h                                               |
| 1/3 page Square                                       | 5.25"w x 4.75"h                                              |
| 1/4 page Vertical                                     | 1.8125"w x 9.75"h                                            |
| 1/4 page Horizontal                                   | 8"w x 2.25"h                                                 |
| 1/4 page Square                                       | 3.875"w x 4.75"h                                             |
| 1/6 page Vertical                                     | 2.5"w x 4.75"h                                               |
| 1/6 page Horizontal                                   | 5.25"w x 2.25"h                                              |
| 1/8 page Vertical                                     | 1.8125"w x 4.75"h                                            |
| 1/8 page Horizontal                                   | 3.875"w x 2.25"h                                             |