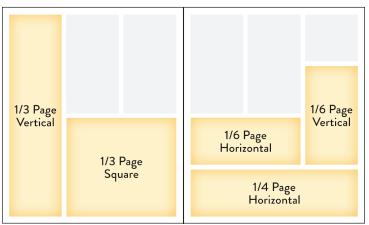

### **AD DIMENSIONS**

| SIZE                                                  | MEASUREMENT IN INCHES                                        |
|-------------------------------------------------------|--------------------------------------------------------------|
| Full page (full bleed) - with 1/8" bleed on all sides | Trim size = 9"w x 10.875"h<br>Bleed size = 9.25"w x 11.125"h |
| Full page (no bleed)                                  | 8"w x 9.75"h                                                 |
| 2/3 page                                              | 5.25"w x 9.75"h                                              |
| 1/2 page Vertical                                     | 3.875"w x 9.75"h                                             |
| 1/2 page Horizontal                                   | 8"w x 4.75"h                                                 |
| 1/2 page Island                                       | 5.25"w x 7.25"h                                              |
| 1/3 page Vertical                                     | 2.5"w x 9.75"h                                               |
| 1/3 page Square                                       | 5.25"w x 4.75"h                                              |
| 1/4 page Vertical                                     | 1.8125"w x 9.75"h                                            |
| 1/4 page Horizontal                                   | 8"w x 2.25"h                                                 |
| 1/4 page Square                                       | 3.875"w x 4.75"h                                             |
| 1/6 page Vertical                                     | 2.5"w x 4.75"h                                               |
| 1/6 page Horizontal                                   | 5.25"w x 2.25"h                                              |
| 1/8 page Vertical                                     | 1.8125"w x 4.75"h                                            |
| 1/8 page Horizontal                                   | 3.875"w x 2.25"h                                             |