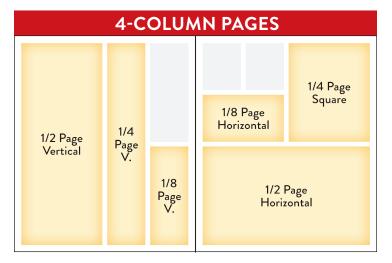

### **AD DIMENSIONS**

| SIZE                                                  | MEASUREMENT IN INCHES                                        |
|-------------------------------------------------------|--------------------------------------------------------------|
| Full page (full bleed) - with 1/8" bleed on all sides | Trim size = 9"w x 10.875"h<br>Bleed size = 9.25"w x 11.125"h |
| Full page (no bleed)                                  | 8"w x 9.75"h                                                 |
| 2/3 page                                              | 5.25"w x 9.75"h                                              |
| 1/2 page Vertical                                     | 3.875"w x 9.75"h                                             |
| 1/2 page Horizontal                                   | 8"w x 4.75"h                                                 |
| 1/2 page Island                                       | 5.25"w x 7.25"h                                              |
| 1/3 page Vertical                                     | 2.5"w x 9.75"h                                               |
| 1/3 page Square                                       | 5.25"w x 4.75"h                                              |
| 1/4 page Vertical                                     | 1.8125"w x 9.75"h                                            |
| 1/4 page Horizontal                                   | 8"w x 2.25"h                                                 |
| 1/4 page Square                                       | 3.875"w x 4.75"h                                             |
| 1/6 page Vertical                                     | 2.5"w x 4.75"h                                               |
| 1/6 page Horizontal                                   | 5.25"w x 2.25"h                                              |
| 1/8 page Vertical                                     | 1.8125"w x 4.75"h                                            |
| 1/8 page Horizontal                                   | 3.875"w x 2.25"h                                             |