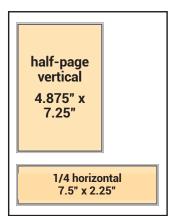

## DISPLAY AD RATES: Full Color / Cost Per Month with online Premium Listing

Rates below are for either the Broward County edition or the Palm Beach County edition. Contact us for other Edition rates.

| Size:     | 12 Months* | 6 Months* | Month/Month | Optional<br>Design |
|-----------|------------|-----------|-------------|--------------------|
| Full Page | \$858      | \$953     | \$1,093     | \$324              |
| 2/3 Page  | 670        | 741       | 842         | 249                |
| 1/2 Page  | 558        | 618       | 702         | 207                |
| 5/12 Page | 491        | 541       | 612         | 180                |
| 1/3 Page  | 389        | 430       | 485         | 142                |
| 1/4 Page  | 334        | 367       | 411         | 120                |
| 1/6 Page  | 253        | 278       | 311         | 90                 |
| 1/8 Page  | 197        | 215       | 237         | 68                 |

full page no bleed 7.5" x 10"

2/3 page vertical 4.875" x 9.75" 2/3 page horizontal 7.5" x 6.25"

half-page 1/4 vertical (2-col) vertical 3.625" x 4.75" (2-col) 3.625" x 9.75" half-page horizontal 7.5" x 4.75"