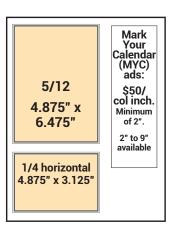

## DISPLAY AD RATES: Full Color / Cost Per Month with online Premium Listing

Rates below are for either the Broward County edition or the Palm Beach County edition. Contact us for other Edition rates.

| Size:     | 12 Months* | 6 Months* | Month/Month | Optional<br>Design |
|-----------|------------|-----------|-------------|--------------------|
| Full Page | \$858      | \$953     | \$1,093     | \$324              |
| 2/3 Page  | 670        | 741       | 842         | 249                |
| 1/2 Page  | 558        | 618       | 702         | 207                |
| 5/12 Page | 491        | 541       | 612         | 180                |
| 1/3 Page  | 389        | 430       | 485         | 142                |
| 1/4 Page  | 334        | 367       | 411         | 120                |
| 1/6 Page  | 253        | 278       | 311         | 90                 |
| 1/8 Page  | 197        | 215       | 237         | 68                 |

## **Calendar of Events & Ongoing Calendar Ads**

Date Specific Events Listing: \$20; (35 words or less)

Login/Join our website: NAPalmBeach.com or NABroward.com to order calendar items, or to post online. Each listing is \$20 and is limited to 35 words total for in-print. The online version of your event notification can include additional words, and an image. **Mark Your Calendar** ads are \$100 for the first two inches, \$75 for each additional inch.