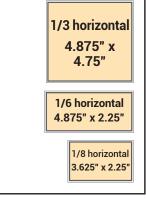

## DISPLAY AD RATES: Full Color / Cost Per Month with online Premium Listing

Rates below are for either the Broward County edition or the Palm Beach County edition. Contact us for other Edition rates.

| Size:     | 12 Months* | 6 Months* | Month/Month | Optional<br>Design |
|-----------|------------|-----------|-------------|--------------------|
| Full Page | \$858      | \$953     | \$1,093     | \$324              |
| 2/3 Page  | 670        | 741       | 842         | 249                |
| 1/2 Page  | 558        | 618       | 702         | 207                |
| 5/12 Page | 491        | 541       | 612         | 180                |
| 1/3 Page  | 389        | 430       | 485         | 142                |
| 1/4 Page  | 334        | 367       | 411         | 120                |
| 1/6 Page  | 253        | 278       | 311         | 90                 |
| 1/8 Page  | 197        | 215       | 237         | 68                 |

full page no bleed 7.5" x 10"

2/3 page vertical 4.875" x 9.75" 2/3 page horizontal 7.5" x 6.25"

half-page 1/4 vertical (2-col) vertical 3.625" x 4.75" (2-col) 3.625" x 9.75" half-page horizontal 7.5" x 4.75"