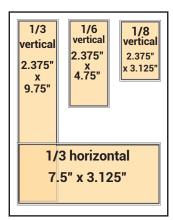

## DISPLAY AD RATES: Full Color / Cost Per Month with online Premium Listing

Rates below are for either the Broward County edition or the Palm Beach County edition. Contact us for other Edition rates.

| Size:     | 12 Months* | 6 Months* | Month/Month | Optional<br>Design |
|-----------|------------|-----------|-------------|--------------------|
| Full Page | \$858      | \$953     | \$1,093     | \$324              |
| 2/3 Page  | 670        | 741       | 842         | 249                |
| 1/2 Page  | 558        | 618       | 702         | 207                |
| 5/12 Page | 491        | 541       | 612         | 180                |
| 1/3 Page  | 389        | 430       | 485         | 142                |
| 1/4 Page  | 334        | 367       | 411         | 120                |
| 1/6 Page  | 253        | 278       | 311         | 90                 |
| 1/8 Page  | 197        | 215       | 237         | 68                 |

full page no bleed 7.5" x 10"

2/3 page vertical 4.875" x 9.75" 2/3 page horizontal 7.5" x 6.25"

half-page 1/4 vertical (2-col) vertical 3.625" x 4.75" (2-col) 3.625" x 9.75" half-page horizontal 7.5" x 4.75"