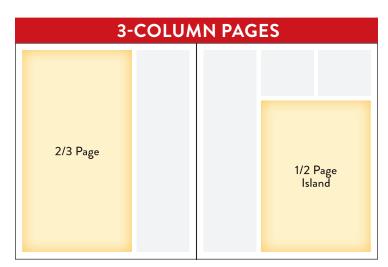

### **AD DIMENSIONS**

| SIZE                                                     | MEASUREMENT IN INCHES                                        |
|----------------------------------------------------------|--------------------------------------------------------------|
| Full page (full bleed)<br>- with 1/8" bleed on all sides | Trim size = 9"w x 10.875"h<br>Bleed size = 9.25"w x 11.125"h |
| Full page (no bleed)                                     | 8"w x 9.75"h                                                 |
| 2/3 page                                                 | 5.25"w x 9.75"h                                              |
| 1/2 page Vertical                                        | 3.875"w x 9.75"h                                             |
| 1/2 page Horizontal                                      | 8"w x 4.75"h                                                 |
| 1/2 page Island                                          | 5.25"w x 7.25"h                                              |
| 1/3 page Vertical                                        | 2.5"w x 9.75"h                                               |
| 1/3 page Square                                          | 5.25"w x 4.75"h                                              |
| 1/4 page Vertical                                        | 1.8125"w x 9.75"h                                            |
| 1/4 page Horizontal                                      | 8"w x 2.25"h                                                 |
| 1/4 page Square                                          | 3.875"w x 4.75"h                                             |
| 1/6 page Vertical                                        | 2.5"w x 4.75"h                                               |
| 1/6 page Horizontal                                      | 5.25"w x 2.25"h                                              |
| 1/8 page Vertical                                        | 1.8125"w x 4.75"h                                            |
| 1/8 page Horizontal                                      | 3.875"w × 2.25"h                                             |