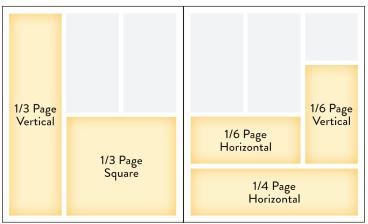

### **AD DIMENSIONS**

| SIZE                                                     | MEASUREMENT IN INCHES                                        |
|----------------------------------------------------------|--------------------------------------------------------------|
| Full page (full bleed)<br>- with 1/8" bleed on all sides | Trim size = 9"w x 10.875"h<br>Bleed size = 9.25"w x 11.125"h |
| Full page (no bleed)                                     | 8"w x 9.75"h                                                 |
| 2/3 page                                                 | 5.25"w x 9.75"h                                              |
| 1/2 page Vertical                                        | 3.875"w x 9.75"h                                             |
| 1/2 page Horizontal                                      | 8"w x 4.75"h                                                 |
| 1/2 page Island                                          | 5.25"w x 7.25"h                                              |
| 1/3 page Vertical                                        | 2.5"w x 9.75"h                                               |
| 1/3 page Square                                          | 5.25"w x 4.75"h                                              |
| 1/4 page Vertical                                        | 1.8125"w x 9.75"h                                            |
| 1/4 page Horizontal                                      | 8"w x 2.25"h                                                 |
| 1/4 page Square                                          | 3.875"w x 4.75"h                                             |
| 1/6 page Vertical                                        | 2.5"w x 4.75"h                                               |
| 1/6 page Horizontal                                      | 5.25"w x 2.25"h                                              |
| 1/8 page Vertical                                        | 1.8125"w x 4.75"h                                            |
| 1/8 page Horizontal                                      | 3.875"w × 2.25"h                                             |