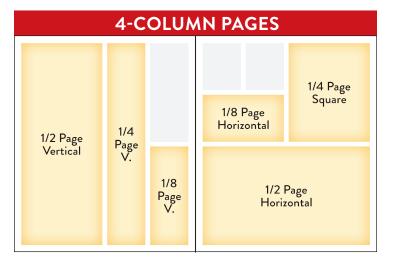

### **AD DIMENSIONS**

| SIZE                                                     | MEASUREMENT IN INCHES                                        |
|----------------------------------------------------------|--------------------------------------------------------------|
| Full page (full bleed)<br>- with 1/8" bleed on all sides | Trim size = 9"w x 10.875"h<br>Bleed size = 9.25"w x 11.125"h |
| Full page (no bleed)                                     | 8"w x 9.75"h                                                 |
| 2/3 page                                                 | 5.25"w x 9.75"h                                              |
| 1/2 page Vertical                                        | 3.875"w x 9.75"h                                             |
| 1/2 page Horizontal                                      | 8"w x 4.75"h                                                 |
| 1/2 page Island                                          | 5.25"w x 7.25"h                                              |
| 1/3 page Vertical                                        | 2.5"w x 9.75"h                                               |
| 1/3 page Square                                          | 5.25"w x 4.75"h                                              |
| 1/4 page Vertical                                        | 1.8125"w x 9.75"h                                            |
| 1/4 page Horizontal                                      | 8"w x 2.25"h                                                 |
| 1/4 page Square                                          | 3.875"w x 4.75"h                                             |
| 1/6 page Vertical                                        | 2.5"w x 4.75"h                                               |
| 1/6 page Horizontal                                      | 5.25"w x 2.25"h                                              |
| 1/8 page Vertical                                        | 1.8125"w x 4.75"h                                            |
| 1/8 page Horizontal                                      | 3.875"w × 2.25"h                                             |