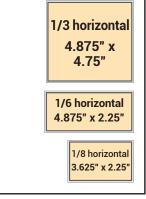

full page no bleed 7.5" x 10"

2/3 page vertical 4.875" x 9.75" 2/3 page horizontal 7.5" x 6.25"

half-page 1/4 vertical (2-col) vertical 3.625" x 4.75" (2-col) 3.625" x 9.75" half-page horizontal 7.5" x 4.75"