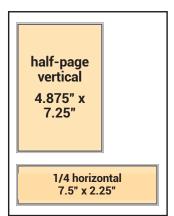

full page no bleed 7.5" x 10"

2/3 page vertical 4.875" x 9.75" 2/3 page horizontal 7.5" x 6.25"

half-page 1/4 vertical (2-col) vertical 3.625" x 4.75" (2-col) 3.625" x 9.75" half-page horizontal 7.5" x 4.75"