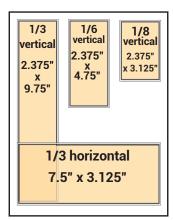

full page no bleed 7.5" x 10"

2/3 page vertical 4.875" x 9.75" 2/3 page horizontal 7.5" x 6.25"

half-page 1/4 vertical (2-col) vertical 3.625" x 4.75" (2-col) 3.625" x 9.75" half-page horizontal 7.5" x 4.75"