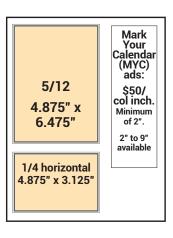

## **Calendar of Events & Ongoing Calendar Ads**

Date Specific Events Listing: \$20; (35 words or less)

Login/Join our website: NAPalmBeach.com or NABroward.com to order calendar items, or to post online. Each listing is \$20 and is limited to 35 words total for in-print. The online version of your event notification can include additional words, and an image. **Mark Your Calendar** ads are \$100 for the first two inches, \$75 for each additional inch.

full page no bleed 7.5" x 10"

2/3 page vertical 4.875" x 9.75" 2/3 page horizontal 7.5" x 6.25"

half-page 1/4 vertical (2-col) vertical 3.625" x 4.75" (2-col) 3.625" x 9.75" half-page horizontal 7.5" x 4.75"