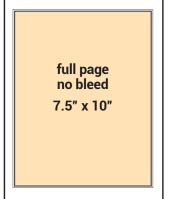

## AD SIZES & SPECIFICATIONS

full page
bleed specifications
make document 8.75" x 11.25"
bleed size: 8.75" x 11.25"
< trim size = 8.25" x 10.75" >
< ad content area, 7.5" x 10" >
position of ad area:
.625" down from top &
.625" in from the left side
(red dots mark ad content corners)