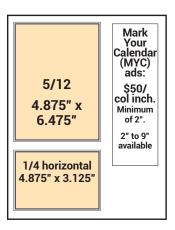

## DISPLAY AD RATES: Full Color / Cost Per Month with online Premium Listing

Rates below are for either the Broward County edition or the Palm Beach County edition. Contact us for other Edition rates.

| Size:     | 12 Months* | 6 Months* | Month/Month | Optional<br>Design |
|-----------|------------|-----------|-------------|--------------------|
| Full Page | \$858      | \$953     | \$1,093     | \$324              |
| 2/3 Page  | 670        | 741       | 842         | 249                |
| 1/2 Page  | 558        | 618       | 702         | 207                |
| 5/12 Page | 491        | 541       | 612         | 180                |
| 1/3 Page  | 389        | 430       | 485         | 142                |
| 1/4 Page  | 334        | 367       | 411         | 120                |
| 1/6 Page  | 253        | 278       | 311         | 90                 |
| 1/8 Page  | 197        | 215       | 237         | 68                 |

Mark Your Calendar ad: \$100 for the first 2", \$75/addt'l inches.

Ongoing Calendar items are billed quarterly: \$20/mo. (\$60 for the quarter). ORDER CALENDAR ITEMS ONLINE. Display Advertisers: up to 5 complimentary listings per month. Community Resource Guide (CRG) Advertisers: one complimentary calendar listing per month. Credit(s) for ordering in-print calendar items are conveniently applied at the "online checkout" for our advertisers.