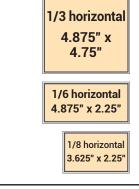

## DISPLAY AD RATES: Full Color / Cost Per Month with online Premium Listing

Rates below are for either the Broward County edition or the Palm Beach County edition. Contact us for other Edition rates.

| Size:     | 12 Months* | 6 Months* | Month/Month | Optional<br>Design |
|-----------|------------|-----------|-------------|--------------------|
| Full Page | \$858      | \$953     | \$1,093     | \$324              |
| 2/3 Page  | 670        | 741       | 842         | 249                |
| 1/2 Page  | 558        | 618       | 702         | 207                |
| 5/12 Page | 491        | 541       | 612         | 180                |
| 1/3 Page  | 389        | 430       | 485         | 142                |
| 1/4 Page  | 334        | 367       | 411         | 120                |
| 1/6 Page  | 253        | 278       | 311         | 90                 |
| 1/8 Page  | 197        | 215       | 237         | 68                 |