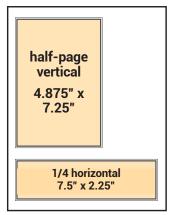

## DISPLAY AD RATES: Full Color / Cost Per Month with online Premium Listing

Rates below are for either the Broward County edition or the Palm Beach County edition. Contact us for other Edition rates.

| Size:     | 12 Months* | 6 Months* | Month/Month | Optional<br>Design |
|-----------|------------|-----------|-------------|--------------------|
| Full Page | \$858      | \$953     | \$1,093     | \$324              |
| 2/3 Page  | 670        | 741       | 842         | 249                |
| 1/2 Page  | 558        | 618       | 702         | 207                |
| 5/12 Page | 491        | 541       | 612         | 180                |
| 1/3 Page  | 389        | 430       | 485         | 142                |
| 1/4 Page  | 334        | 367       | 411         | 120                |
| 1/6 Page  | 253        | 278       | 311         | 90                 |
| 1/8 Page  | 197        | 215       | 237         | 68                 |