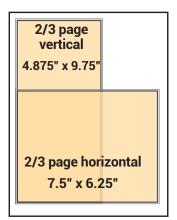

## DISPLAY AD RATES: Full Color / Cost Per Month with online Premium Listing

Rates below are for either the Broward County edition or the Palm Beach County edition. Contact us for other Edition rates.

| Size:     | 12 Months* | 6 Months* | Month/Month | Optional<br>Design |
|-----------|------------|-----------|-------------|--------------------|
| Full Page | \$858      | \$953     | \$1,093     | \$324              |
| 2/3 Page  | 670        | 741       | 842         | 249                |
| 1/2 Page  | 558        | 618       | 702         | 207                |
| 5/12 Page | 491        | 541       | 612         | 180                |
| 1/3 Page  | 389        | 430       | 485         | 142                |
| 1/4 Page  | 334        | 367       | 411         | 120                |
| 1/6 Page  | 253        | 278       | 311         | 90                 |
| 1/8 Page  | 197        | 215       | 237         | 68                 |