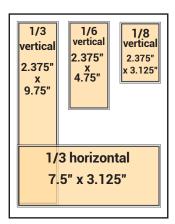

## DISPLAY AD RATES: Full Color / Cost Per Month with online Premium Listing

Rates below are for either the Broward County edition or the Palm Beach County edition. Contact us for other Edition rates.

| Size:     | 12 Months* | 6 Months* | Month/Month | Optional<br>Design |
|-----------|------------|-----------|-------------|--------------------|
| Full Page | \$858      | \$953     | \$1,093     | \$324              |
| 2/3 Page  | 670        | 741       | 842         | 249                |
| 1/2 Page  | 558        | 618       | 702         | 207                |
| 5/12 Page | 491        | 541       | 612         | 180                |
| 1/3 Page  | 389        | 430       | 485         | 142                |
| 1/4 Page  | 334        | 367       | 411         | 120                |
| 1/6 Page  | 253        | 278       | 311         | 90                 |
| 1/8 Page  | 197        | 215       | 237         | 68                 |