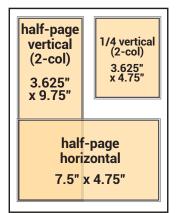

## DISPLAY AD RATES: Full Color / Cost Per Month with online Premium Listing

Rates below are for either the Broward County edition or the Palm Beach County edition. Contact us for other Edition rates.

| Size:     | 12 Months* | 6 Months* | Month/Month | Optional<br>Design |
|-----------|------------|-----------|-------------|--------------------|
| Full Page | \$858      | \$953     | \$1,093     | \$324              |
| 2/3 Page  | 670        | 741       | 842         | 249                |
| 1/2 Page  | 558        | 618       | 702         | 207                |
| 5/12 Page | 491        | 541       | 612         | 180                |
| 1/3 Page  | 389        | 430       | 485         | 142                |
| 1/4 Page  | 334        | 367       | 411         | 120                |
| 1/6 Page  | 253        | 278       | 311         | 90                 |
| 1/8 Page  | 197        | 215       | 237         | 68                 |