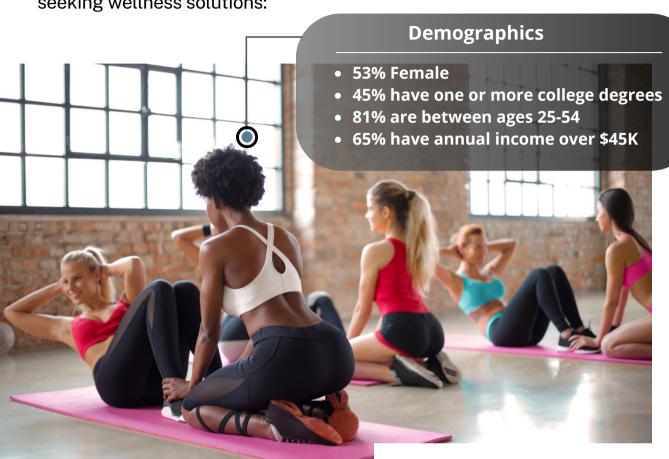

### **Our Readers**

Natural Awakenings reaches an engaged, affluent audience actively seeking wellness solutions:

#### **Behaviors & Interests**

- 90% share their copy with one or more people
- 52% attend exercise or fitness events
- 42% have been reading *Natural*Awakenings for 2+ years
- 44% purchase from advertisers 2-3 times monthly