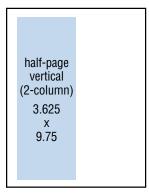

# AD SIZES & SPECIFICATIONS

full page bleed bleed size: 8.75 x 11.25 trim size: 8.25 x 10.75 live area: 7.5 x 10 full page no bleed 7.5 x 10 2/3 vertical 4.875 x 9.75

2/3 horizontal 7.5 x 6.25

1/3 vertical 2.375 x 9.75 vertical 4.875 x 7.25