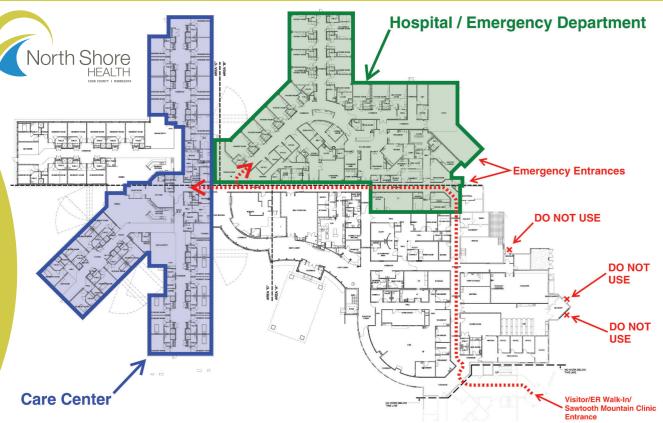

## ENTRANCE CHANGE

Effective Immediately, North Shore Health's Emergency entrance has relocated. Please access the Emergency Department in one of the following ways:

- » By entering through the new garage door under the Emergency sign for the emergency drive-through bay
- » By entering through the walk-in door immediately to the left of the new emergency garage door
- » By entering through the Clinic atrium entrance from 7:00 a.m. to 8:30 p.m.

Directions Signs will be posted to help you find your way.

For further information on entrance changes and to follow our construction progress, please visit our website at www.northshorehealthgm.org or on the construction blogsite at www.nshorehospitalconstruction.com. Information will also be available on Boreal and WTIP.