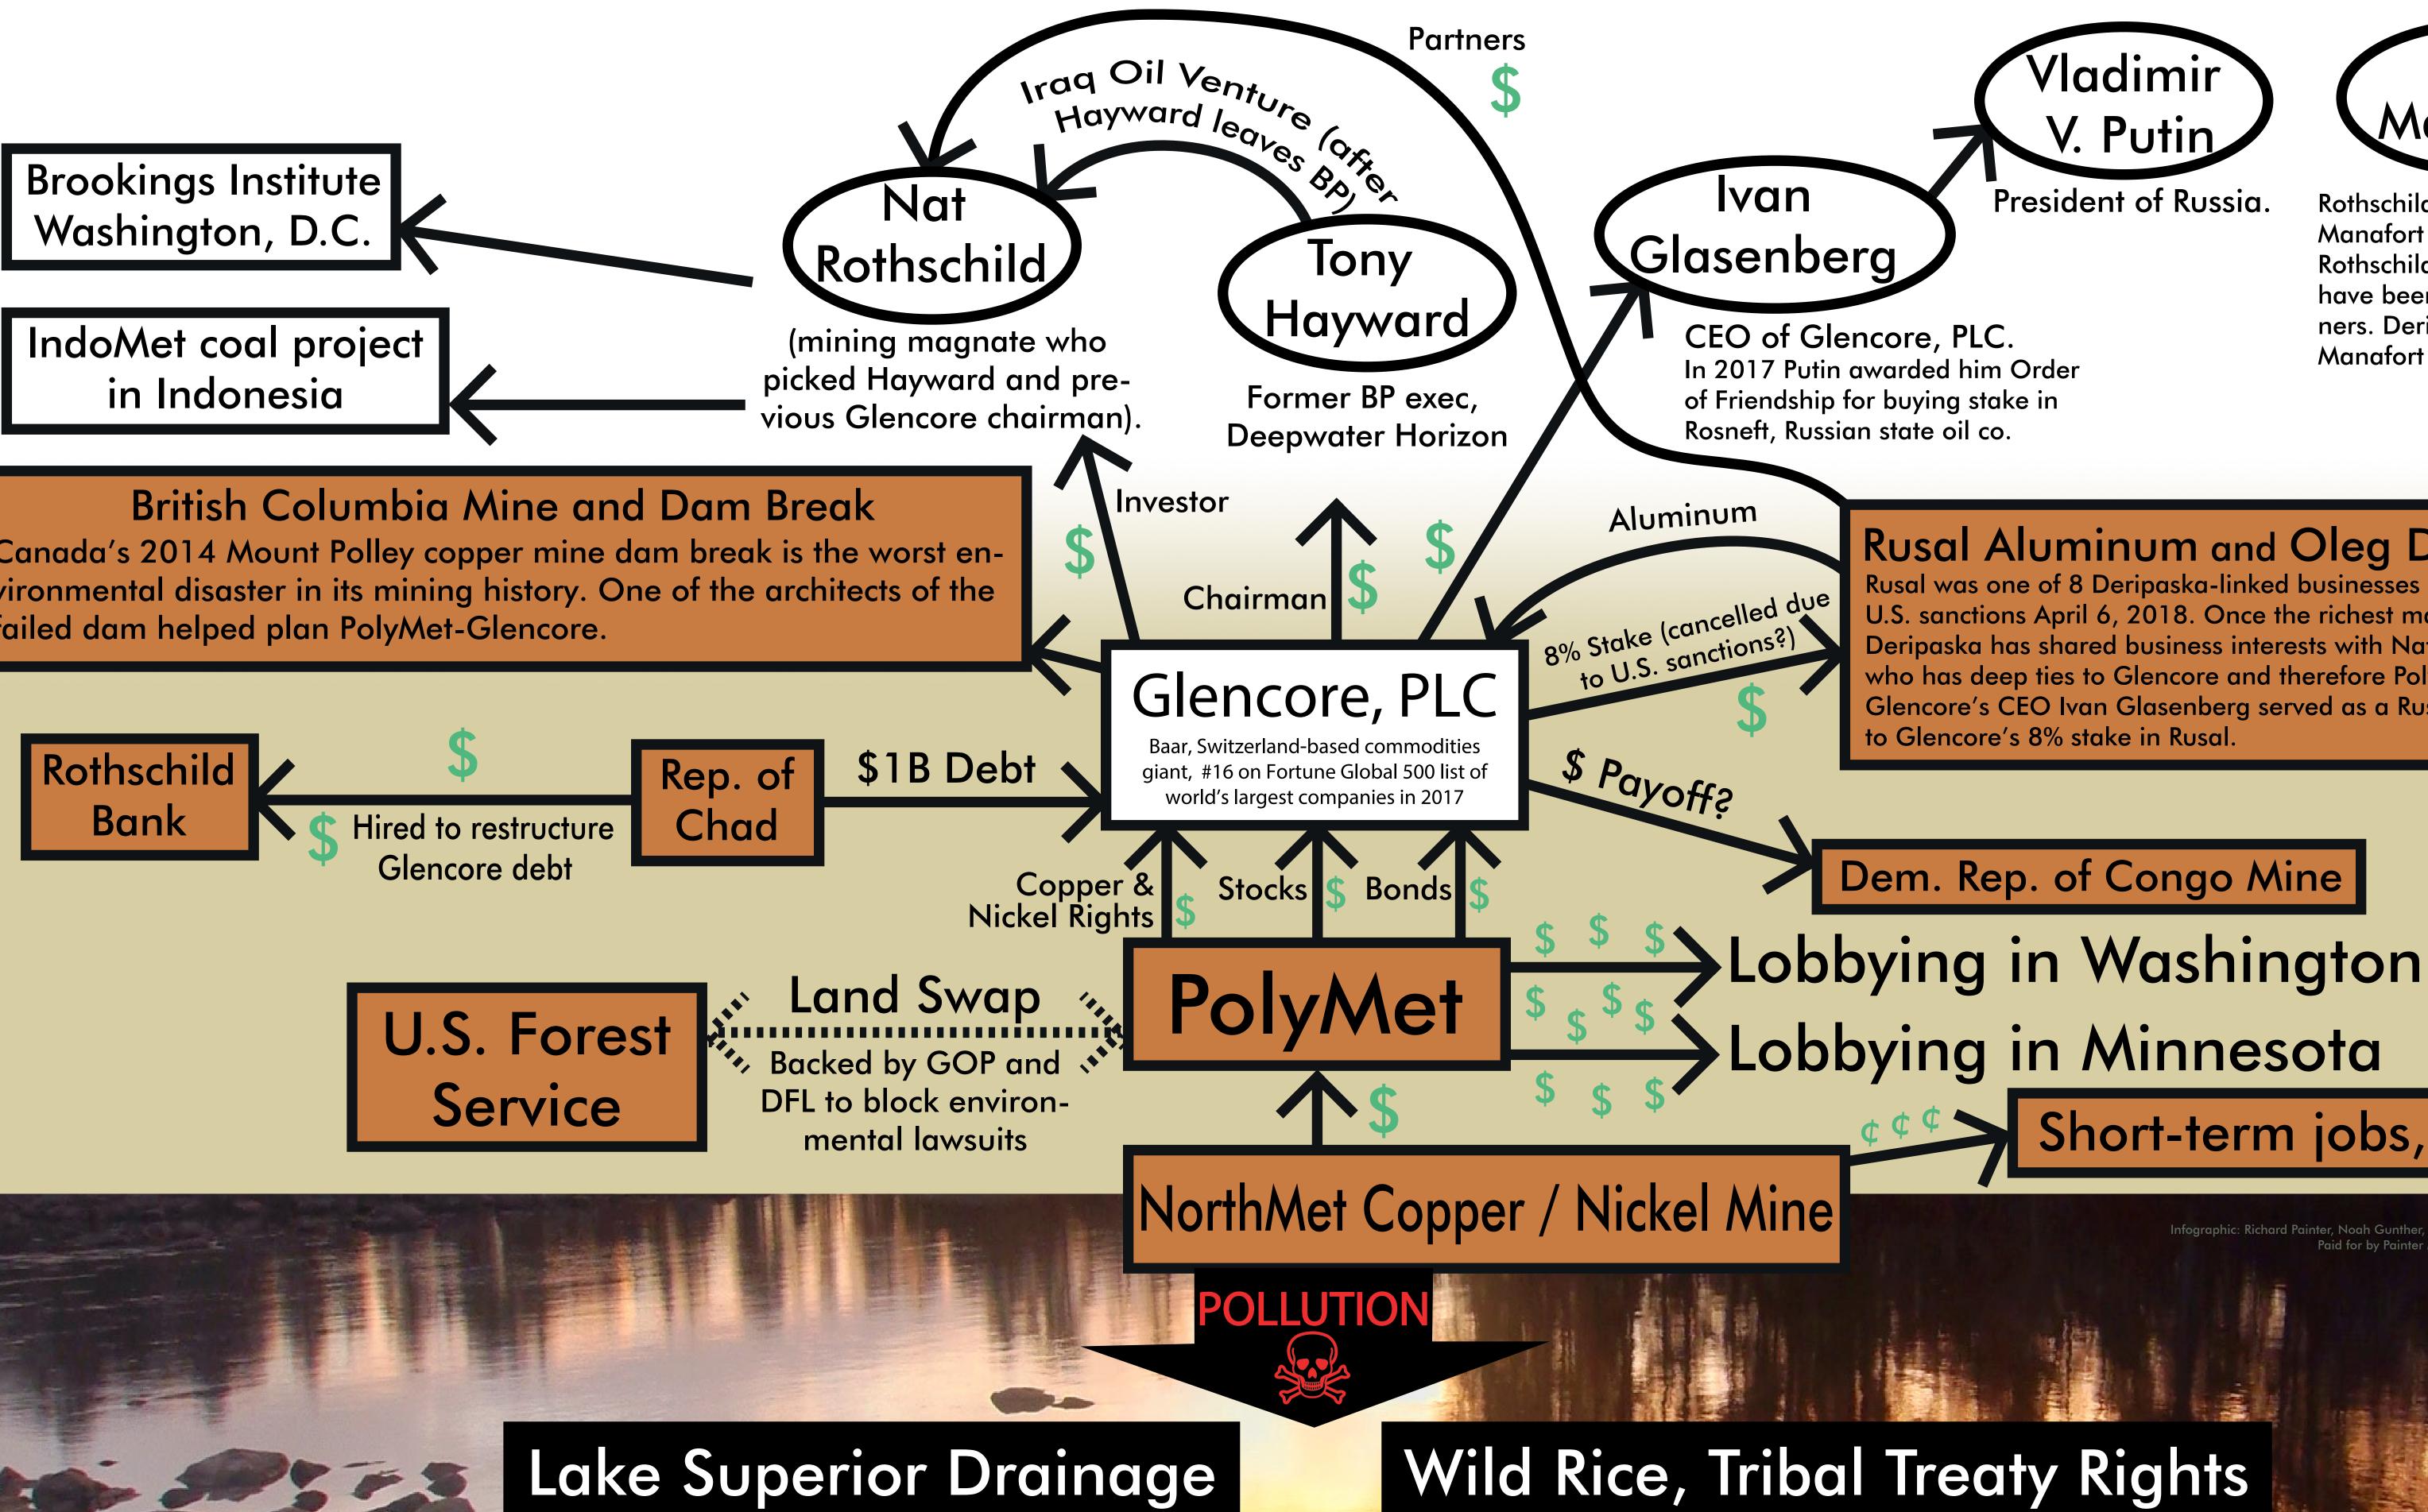

# PolyMet-Glencore Mining: Unwinding the Web Billionaires and Foreign Influence Behind Minnesota Copper Mining Proposals **Profits Go UP to Investors** | **Problems Go DOWN to Minnesotans**

failed dam helped plan PolyMet-Glencore.

**Rothschild introduced** Manafort firm to Deripaska. **Rothschild and Deripaska** have been business partners. Deripaska hired Manafort firm for lobbying.

Client

### Rusal Aluminum and Oleg Deripaska Rusal was one of 8 Deripaska-linked businesses placed under U.S. sanctions April 6, 2018. Once the richest man in Russia, Deripaska has shared business interests with Nat Rothschild, who has deep ties to Glencore and therefore PolyMet. In 2011 Glencore's CEO Ivan Glasenberg served as a Rusal director due

## Dem. Rep. of Congo Mine

## Short-term jobs, robots

nter, Noah Gunther, Anne Brataas for The Story Paid for by Painter Minnesota.  $\odot$  2018. ALL RIGHTS RESERVE