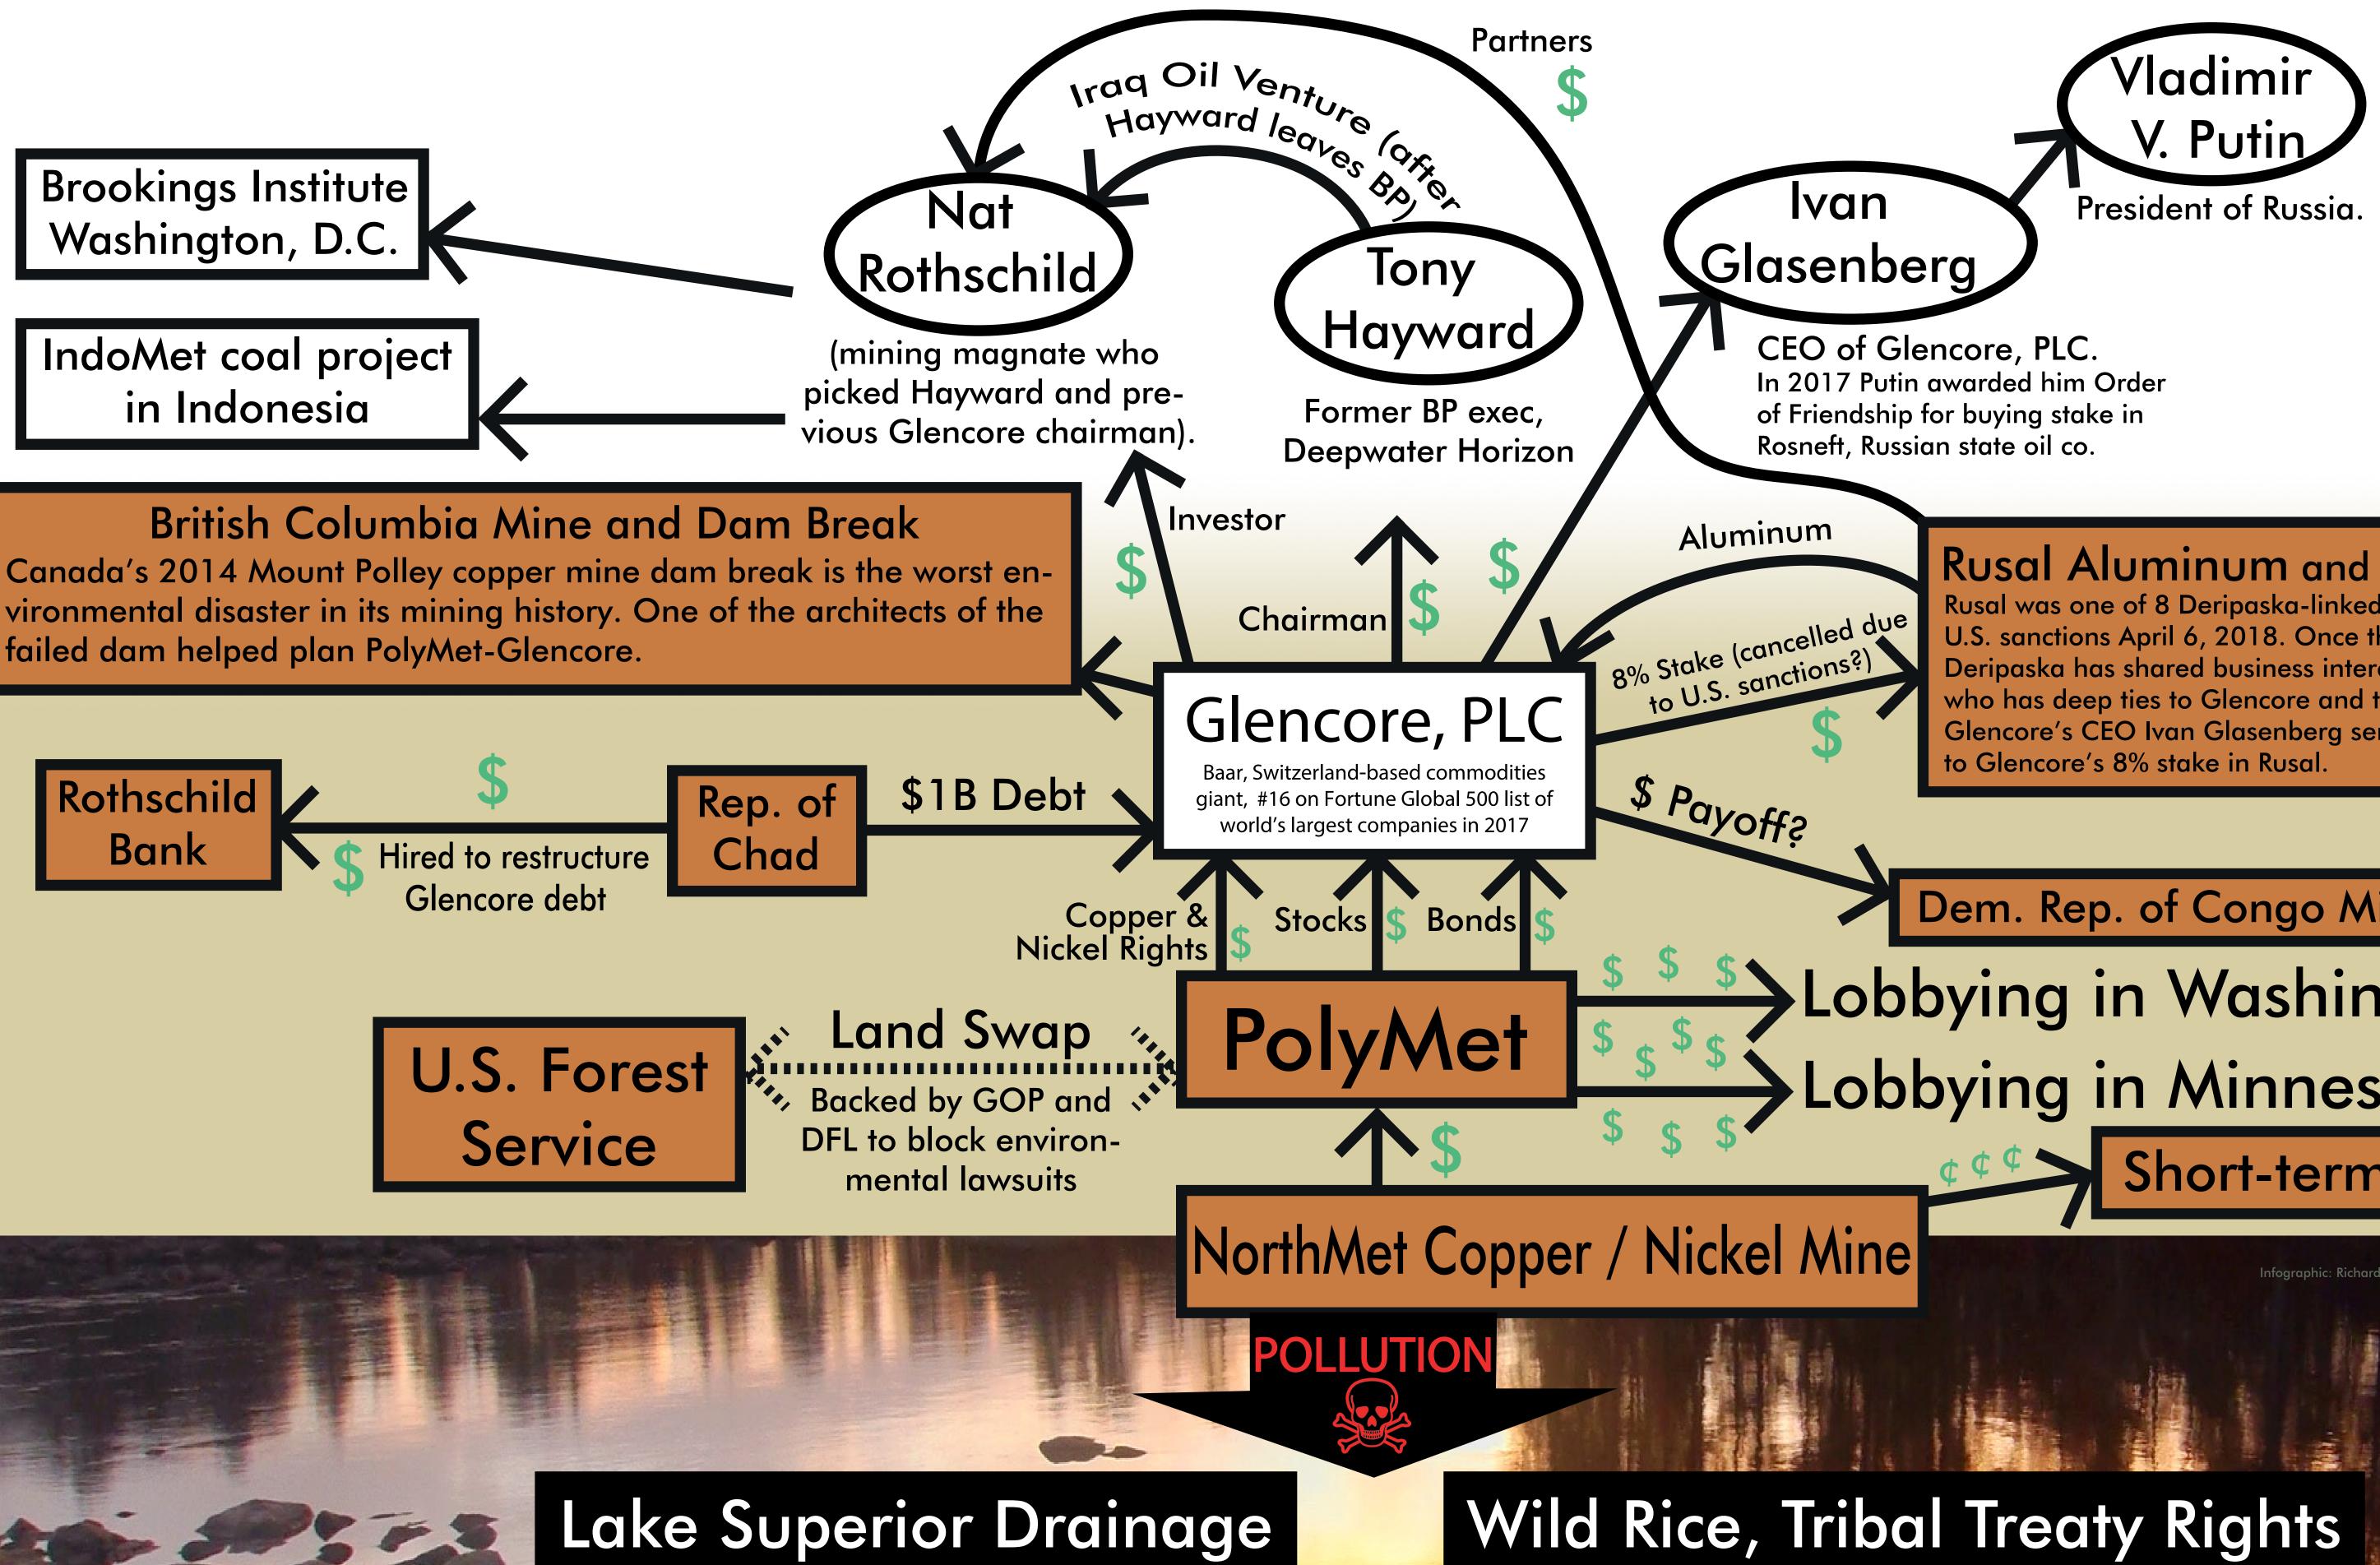

# PolyMet-Glencore Mining: Unwinding the Web Billionaires and Foreign Influence Behind Minnesota Copper Mining Proposals **Profits Go UP to Investors** | **Problems Go DOWN to Minnesotans**

failed dam helped plan PolyMet-Glencore.

**Rothschild introduced** Manafort firm to Deripaska. **Rothschild and Deripaska** have been business partners. Deripaska hired Manafort firm for lobbying.

Client

### Rusal Aluminum and Oleg Deripaska Rusal was one of 8 Deripaska-linked businesses placed under U.S. sanctions April 6, 2018. Once the richest man in Russia, Deripaska has shared business interests with Nat Rothschild, who has deep ties to Glencore and therefore PolyMet. In 2011 Glencore's CEO Ivan Glasenberg served as a Rusal director due

## Dem. Rep. of Congo Mine

## Short-term jobs, robots

nter, Noah Gunther, Anne Brataas for The Story Paid for by Painter Minnesota.  $\odot$  2018. ALL RIGHTS RESERVE