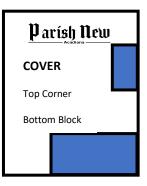

- > Front Page (Top Corner) 2.41" X 4.4"
- > Front Page (Bottom Block) 2.57" X 8.17"
- To ensure print quality, files should be Press Quality or at least 300 dpi.
- PDF Files (Preferred Method) All fonts should be embedded.
- Export files as a Press Quality (Optimized) PDF. No crop marks.
- Bleeds should be pulled out beyond ad dimensions.
- JPEG File resolution should be at least 300 dpi.
- Illustrator Files (ai) can be submitted, but should include fonts and links.
- UNACCEPTABLE FORMATS: MS Word, Works, Publisher, Paint,
- Word Perfect, PowerPoint, or CorelDRAW.