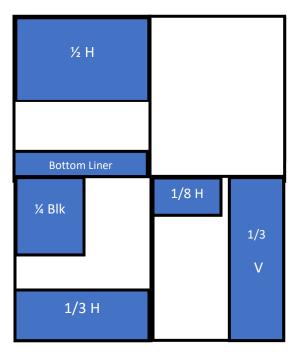

## Print Ad Spec Sheet 2018

Parish News is a tabloid newspaper measuring approximately 11.375" X 15".

No Crop Marks or Print Codes.

| > Full Page Ad    | 10.375" X 14"   |
|-------------------|-----------------|
| > Half (V)        | 5.188" X 14"    |
| > Half (H)        | 10.375" X 7"    |
| > Third (V)       | 3.46" X 14"     |
| > Third (H)       | 10.375" X 4.67" |
| > Quarter (Block) | 5.188" X 7"     |
| > Eighth (V)      | 5.188" X 3.5"   |
| > Eighth (H)      | 2.59" X 7"      |
| > Bottom Liner    | 10.375" X 2"    |

- > Front Page (Top Corner) 2.41" X 4.4"
- > Front Page (Bottom Block) 2.57" X 8.17"
- To ensure print quality, files should be Press Quality or at least 300 dpi.
- PDF Files (Preferred Method) All fonts should be embedded.
- Export files as a Press Quality (Optimized) PDF. No crop marks.
- Bleeds should be pulled out beyond ad dimensions.
- JPEG File resolution should be at least 300 dpi.
- Illustrator Files (ai) can be submitted, but should include fonts and links.
- UNACCEPTABLE FORMATS: MS Word, Works, Publisher, Paint,
- Word Perfect, PowerPoint, or CorelDRAW.