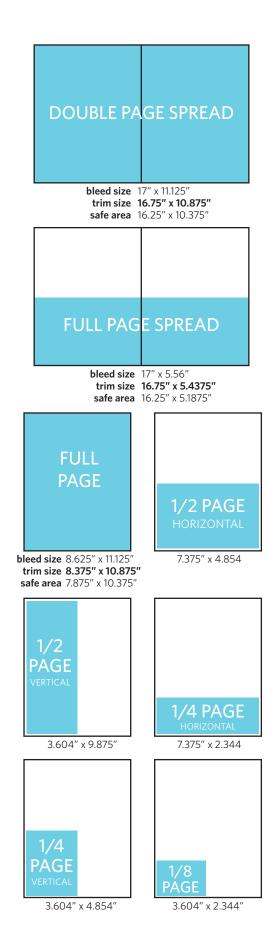

## 2020 PRINT RATE SHEET rates are per issue

| Standard<br>Positions:               | <b>1 Issue<br/>Rate:</b><br>(per issue) | <b>3 Issue<br/>Rate:</b><br>(per issue) | <b>6 Issue<br/>Rate:</b><br>(per issue)                                                                                                                                                                                                                                                                                                                                                                                                                                                                                                                                                                                                                                                                                                                                                                      | <b>12 Issue<br/>Rate:</b><br>(per issue) |
|--------------------------------------|-----------------------------------------|-----------------------------------------|--------------------------------------------------------------------------------------------------------------------------------------------------------------------------------------------------------------------------------------------------------------------------------------------------------------------------------------------------------------------------------------------------------------------------------------------------------------------------------------------------------------------------------------------------------------------------------------------------------------------------------------------------------------------------------------------------------------------------------------------------------------------------------------------------------------|------------------------------------------|
| Double Page Spread                   | \$2,550                                 | \$2,425                                 | \$2,300                                                                                                                                                                                                                                                                                                                                                                                                                                                                                                                                                                                                                                                                                                                                                                                                      | \$2,050                                  |
| Full Page Spread                     | \$1,700                                 | \$1,450                                 | \$1,350                                                                                                                                                                                                                                                                                                                                                                                                                                                                                                                                                                                                                                                                                                                                                                                                      | \$1,250                                  |
| Full Page                            | \$1,500                                 | \$1,300                                 | \$1,200                                                                                                                                                                                                                                                                                                                                                                                                                                                                                                                                                                                                                                                                                                                                                                                                      | \$1,050                                  |
| Half Page (Vertical & Horizontal)    | \$1,000                                 | \$875                                   | \$800                                                                                                                                                                                                                                                                                                                                                                                                                                                                                                                                                                                                                                                                                                                                                                                                        | \$725                                    |
| Quarter Page (Vertical & Horizontal) | \$700                                   | \$525                                   | \$450                                                                                                                                                                                                                                                                                                                                                                                                                                                                                                                                                                                                                                                                                                                                                                                                        | \$425                                    |
| Eighth Page                          | \$500                                   | \$325                                   | \$300                                                                                                                                                                                                                                                                                                                                                                                                                                                                                                                                                                                                                                                                                                                                                                                                        | \$250                                    |
| Premium<br>Positions:                | <b>1 Issue<br/>Rate:</b><br>(per issue) | <b>6 Issue<br/>Rate:</b><br>(per issue) | <ul> <li>20,000 magazines printed monthly.</li> <li>Magazine racks throughout Shasta, Siskiyou,<br/>Tehama, Trinity and Butte Counties.</li> <li>Current and archived issues with interactive ads<br/>available at www.enjoymagazine.net.</li> <li>All ads are four color process.</li> <li>All prices are per issue. All rates are net.</li> <li>Multiple Standard Rate issues can be consecutive or<br/>staggered.</li> <li>Premium Positions can be contracted for 1 issue or<br/>6 consecutive issue increments only. As a contract<br/>holder, you have first right of refusal on the spot you<br/>have purchased when your contract expires as long<br/>as your account is current.</li> <li>\$50 more per ad for special placement guaranteed,<br/>with the exception of premium positions</li> </ul> |                                          |
| Back Cover                           | \$2,100                                 | \$2,000                                 |                                                                                                                                                                                                                                                                                                                                                                                                                                                                                                                                                                                                                                                                                                                                                                                                              |                                          |
| Inside Front Cover                   | \$2,075                                 | \$1,900                                 |                                                                                                                                                                                                                                                                                                                                                                                                                                                                                                                                                                                                                                                                                                                                                                                                              |                                          |
| Inside Back Cover                    | \$1,725                                 | \$1,600                                 |                                                                                                                                                                                                                                                                                                                                                                                                                                                                                                                                                                                                                                                                                                                                                                                                              |                                          |
| Page 2 Inside                        | \$1,950                                 | \$1,725                                 |                                                                                                                                                                                                                                                                                                                                                                                                                                                                                                                                                                                                                                                                                                                                                                                                              |                                          |
| Page 3 Inside                        | \$1,625                                 | \$1500                                  |                                                                                                                                                                                                                                                                                                                                                                                                                                                                                                                                                                                                                                                                                                                                                                                                              |                                          |
| Page 5 Inside                        | \$1,500                                 | \$1,400                                 |                                                                                                                                                                                                                                                                                                                                                                                                                                                                                                                                                                                                                                                                                                                                                                                                              |                                          |
| Page 8 Inside                        | \$1,500                                 | \$1,400                                 |                                                                                                                                                                                                                                                                                                                                                                                                                                                                                                                                                                                                                                                                                                                                                                                                              |                                          |
| Double Page Spread - Center          | \$2,875                                 | \$2,700                                 |                                                                                                                                                                                                                                                                                                                                                                                                                                                                                                                                                                                                                                                                                                                                                                                                              |                                          |

## Advertising Sizes and Specifications

Please make sure all submitted ads and artwork fall within the following guidelines.