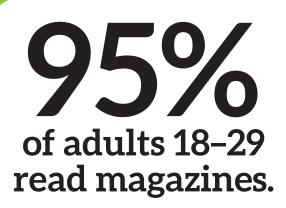

Audiences for print and digital magazines
INCREASED BY

**3.3 million** adults 18+ from 2016-2017

Magazine readers are the strongest everyday influencers in multiple product categories.