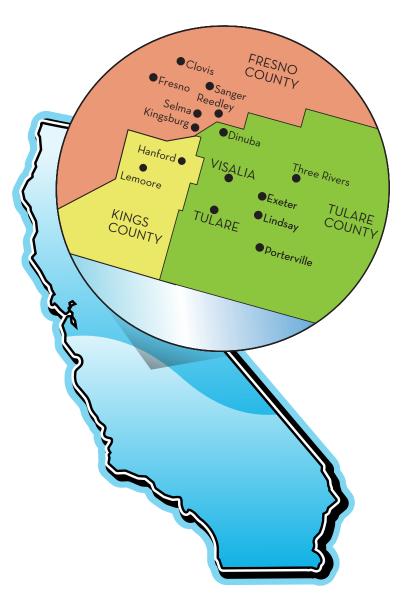

# TARGET MARKET

You can target your business to up to 45,000+ people per month in TULARE, KINGS and FRESNO counties

Find engaging stories from Tulare, Kings and Fresno Counties, all with a positive and uplifting editorial focus and created by a team of award-winning advertising designers.

THINK YOU HAVE A GOOD STORYFOR THE MAGAZINE? Let us know! Email: infosouthvalley@enjoymagazine.net