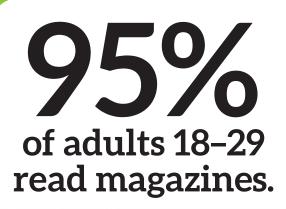

Audiences for print and digital magazines INCREASED BY

adults 18+ from 2016-2017 Magazine readers are the strongest everyday influencers in multiple product categories.