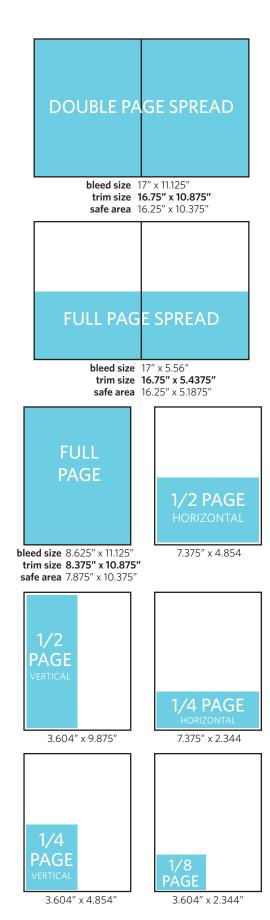

# 2019 PRINT SIZES & SPECS

# Advertising Sizes and Specifications

Please make sure all submitted ads and artwork fall within the following guidelines.

## Color:

All final layouts must be provided in CMYK. Please convert all PMS, spot and RGB colors accordingly. Printing will be 4 color process.

## Formats:

For ads that are already designed, we prefer a 300 dpi Adobe Acrobat PDF. We can also accept layouts in Adobe InDesign (.indd), Adobe Illustrator (.ai or .eps) or Adobe Photoshop (.psd) AS LONG AS ALL OF THE SUPPORTING FONTS, LOGOS AND PICTURES ARE INCLUDED. If created in Adobe Illustrator and artwork is print ready, please convert text to outlines.