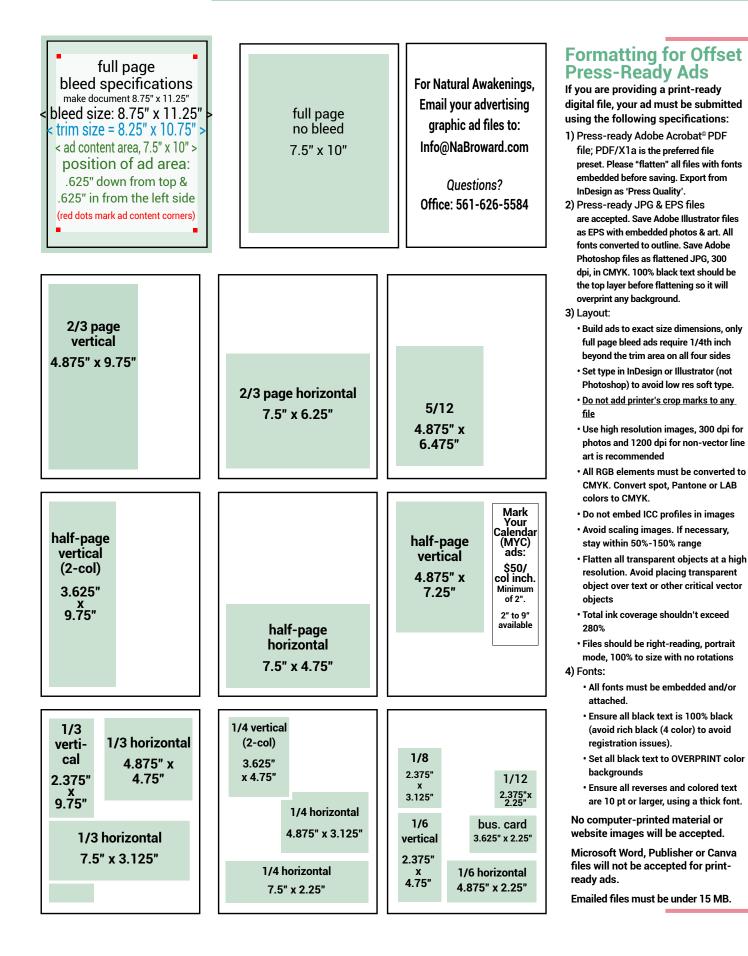

of renewal. To cancel renewal, kindly notify us in writing at least one month before the end of your agreement term. Thank you. Breached Agreement i.e. in the event advertiser is in breach of the Agreement, the publisher shall charge the advertiser the difference between the non-discounted one-month rate of advertising and the lower, discounted contracted rate for each month the advertiser's ad was placed during the contract period, plus an additional administrative fee equal to 25% of the non-discounted one month rate, and thereafter the Agreement will be deemed to be null and void. Should this become a collection problem, the advertiser will assume all reasonable costs of collection, including, but not limited to court costs, interest, and legal fees.





### AD SIZES & SPECIFICATIONS