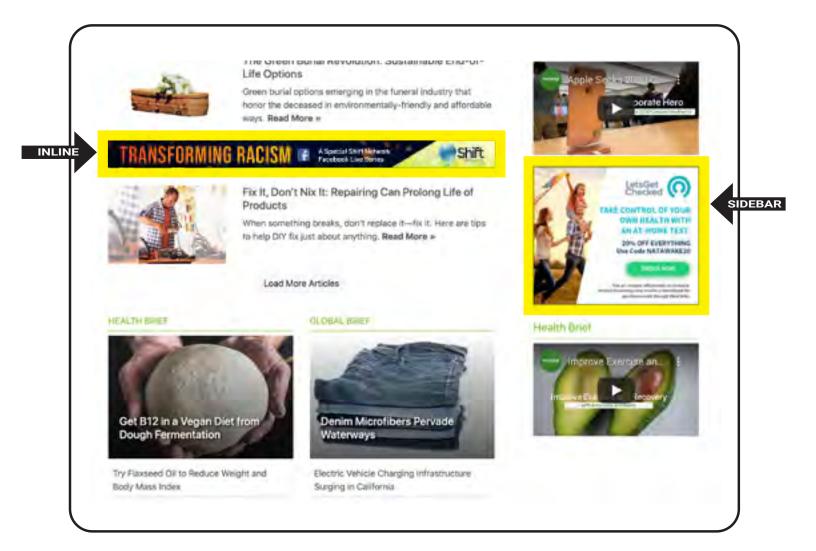

**Sidebar** ads appear on all pages and **inline** banner ads appear on the home page and all landing pages

### Why It Works ...

Banner ads can help you stand out in multiple ways with a consistent presence on our web page, driving traffic to your site and generating leads for your business.

**Ad Sizes** 

Sidebar 350x200

RETAIL: \$250/mo

Inline 970x66

RETAIL: \$200/mo

JPG and animated GIF files are accepted.