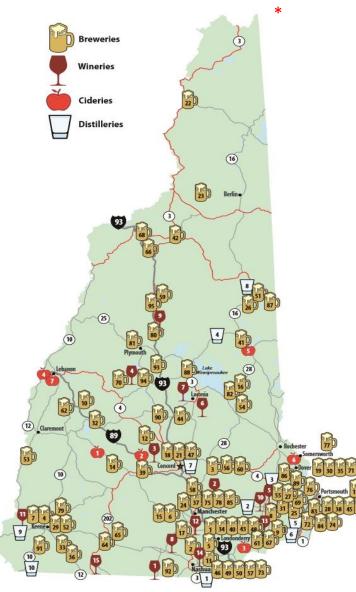

#### BREWERIES

| 1        | 603 Brewery Londonderry                                                    |
|----------|----------------------------------------------------------------------------|
| 2        | Able Ebnezer Brewing CoMerrimack                                           |
| 3        | Auspicious Brew                                                            |
| 4        | Back Hill Beer CompanyRochester                                            |
| 5        | Blasty Bough BrewingEpson                                                  |
| 6        | Backyard Brewery & KitchenManchester                                       |
| 7        | Branch and Blade                                                           |
| 8        | Pasta Loft Restaurant and Brewing CompanyMilford NH                        |
| 9        | Daydreaming Brewery CompanyDerry                                           |
| 10<br>11 | Hoptimystic Brewing                                                        |
| 12       | Big Water Brewery                                                          |
| 13       | Big water brewery                                                          |
| 14       | Bradford BeerBradford                                                      |
| 15       | Breakaway Beerworks                                                        |
| 16       | Burnt Timber Brewing & Tavern                                              |
| 17       | Candia Road Brewing Company                                                |
| 18       | Canterbury Aleworks                                                        |
| 19       | Chapel + MainDover                                                         |
| 20       | Cisco Brewers PortsmouthPortsmouth                                         |
| 21       | Concord Craft Brewing Co                                                   |
| 22       | Coos Brewing CompanyColebrook                                              |
| 23       | Copper Pig Brewery                                                         |
| 24       | Mountain Base Brewery Goffstown                                            |
| 25       | Czar's Brewery Exeter                                                      |
| 26       | The Ledge Brewing Intervale                                                |
| 27       | Deciduous Brewing CompanyNewmarket                                         |
| 28       | Earth Eagle BrewingsPortsmouth                                             |
| 29       | Elm City Brewing Company Keene                                             |
| 30       | Empty Pint Brewing                                                         |
| 31       | Exeter Brewing Co Exeter                                                   |
| 32       | Flying Goose BrewpubNew London                                             |
| 33       | Frogg Brewing                                                              |
| 34       | From The Barrel Brewing Company Londonderry                                |
| 35       | Garrison City Beerworks                                                    |
| 36       | Granite Rock BreweryTroy                                                   |
| 37<br>38 | Great North Aleworks                                                       |
| 39       | Great Rhythm Brewing CompanyPortsmouth<br>Henniker Brewing CompanyHenniker |
| 39<br>40 | Henniker Brewing Company                                                   |
| 40       | Hobbs Tavern & Brewing Company                                             |
| 142      | ron Furnace Brewing                                                        |
| 43       | Kelsen Brewing CompanyDerry                                                |
| 44       | Kettlehead Brewing                                                         |
| 45       | Lairs Bench Beer CompanyPortsmouth                                         |
| 46       | Liquid Therapy                                                             |
| 47       | Lithermans Limited Brewery Concord                                         |
| 48       | Long Blue Cat Brewing Co                                                   |
| 49       | Martha's Exchange Restaurant & Brewing CoNashua                            |
| 50       | Millyard BreweryNashua                                                     |
| 51       | Moat Mountain Smokehouse & Brewing Co                                      |
| 52       | Modestman Brewing Co Keene                                                 |
| 53       | Monadnock Brewing Langdon                                                  |
| 54       | Muddy Road BreweryNew Durham                                               |
| 55       | Sawbelly Brewing Exeter                                                    |
| 56       | NorthwoodNorthwood                                                         |
| 57       | Odd Fellows Brewing CompanyNashua                                          |
| 58       | Oddball Brewing CompanySuncook                                             |
| 59       | One Love Brewery Lincoln                                                   |
| 60       | Out Haus Ales Northwoods                                                   |
| 61       | Pipe Dream Brewing Londonderry                                             |
| 62       | Polyculture Brewing CompanyCroydon                                         |
| 63<br>64 | Portsmouth BreweryPortsmouth<br>Post and Beam BrewingPeterborough          |
| 64<br>65 | Post and Beam Brewing                                                      |
| 65<br>66 | Rek-Lis Brewing CompanyBethlehem                                           |
| 67       | Rek-Lis Brewing Company                                                    |
| 68       | Schilling Beer/Resilience Brewery                                          |
| 30       | g                                                                          |

# **BREWVIEW TO-GO MAP**

| 69 | Seadog Brewing Company Exeter                   |
|----|-------------------------------------------------|
| 70 | Shacketts's Brewing CompanyBristol              |
| 71 | Smuttlabs Brewery & KitchenDover                |
| 72 | Smuttynose Brewing CompanyHampton               |
| 73 | Spyglass BrewingNashua                          |
| 74 | WHYM Craft Pub and BreweryHampton               |
| 75 | Stark Brewing CompanyManchester                 |
| 76 | Stoneface Brewing CompanyNewington              |
| 77 | Stripe Nine Brewing CoSomersworth               |
| 78 | Swift Current Brewing CoManchester              |
| 79 | The Brewers of Nye Hill FarmRoxbury Center      |
| 80 | The Dam BrewhouseCampton                        |
| 81 | The Last ChairPlymouth                          |
| 82 | The Lone Wolfe Brewing Co Wolfeboro             |
| 83 | Throwback BreweryNorth Hampton                  |
| 84 | Tilton Brothers BrewingHampton                  |
| 85 | To Share Brewing                                |
| 86 | Topwater Brewing CoBarrington                   |
| 87 | Tuckerman Brewing CompanyConway                 |
| 88 | Twin Barns Brewing CoMeredith                   |
| 89 | UNH Craft Brewing ProgramDurham                 |
| 90 | Vulgar BreweryFranklin                          |
| 91 | West LA Beer CoSwanzey                          |
| 92 | White Birch BrewingNashua                       |
| 93 | White Mountain BrewingAshland                   |
| 94 | Woodsmens BreweryBristol                        |
| 95 | Woodstock Inn Station & Brewery North Woodstock |
|    |                                                 |

#### DISTILLERIES

| 1  | Djinn Spirits                     | Nashua        |
|----|-----------------------------------|---------------|
| 2  | Dorie Distilling                  | Derry         |
| 3  | Flag Hill Distillery & Winery     | Lee           |
| 4  | Tamworth Distilling & Lyceum      | Tamworth      |
| 5  | The Sea Hagg Distillery           | North Hampton |
| 6  | Smoky Quartz Distillery           | Seabrook      |
| 7  | Steadfast Spirits Distillery      | Concord       |
| 8  | Cathedral Ledge Distillery        | North Conway  |
| 9  | Copper Cannon Distillery          | Chesterfield  |
| 10 | New England Sweetwater Distillery | Winchester    |

#### CIDERIES

| 1 | Bradford Bear Cidery     | Bradford    |
|---|--------------------------|-------------|
| 2 | Contoocook Cider         | Contoocook  |
| 3 | Moonlight Meadery        | Londonderry |
| 4 | Patch Orchards           | Lebanon     |
| 5 | Sap House Meadery        | Ossipee     |
| 6 | North Country Hard Cider |             |
| 7 | Farnum Hill Cider        | Lebanon     |

#### WINERIES

| 1  | Averill House Vineyard and Winery        | Brookline      |
|----|------------------------------------------|----------------|
| 2  | Candia Vineyards                         | Candia         |
| 3  | Coffin Cellers Winery                    | Webster        |
| 4  | Crazy Cat Winery                         | Bristol        |
| 5  | Flag Hill Distillery & Winery            |                |
| 6  | Gilmanton Winery & Vineyard              | Gilmanton      |
| 7  | Hermit Woods Winery                      | Meredith       |
| 8  | LaBelle Winery                           | Amherst        |
| 9  | Seven Birches Winery                     |                |
| 10 | Squamscott Vineyard and Winery           | Newfields      |
| 11 | The Summit Winery LLC                    | Westmoreland   |
| 12 | Vinters' Cellar Custom Winery of Bedford | Bedford        |
| 13 | Zorvino Vineyards                        | Sandown        |
| 14 | Sweet Baby Vineyard                      | Hampstead      |
| 16 | Cabana Falls Winery                      | Jaffrey Center |
|    |                                          |                |