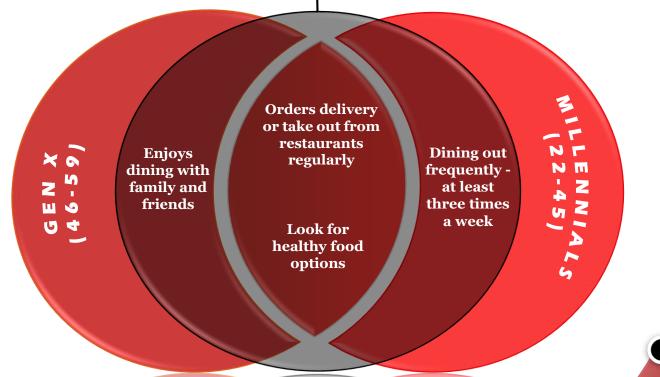

According to recent trends, millennials (defined as those born between 1980 and 2000) spend the most dining out, averaging \$95 per week.

- Sevenrooms, September 2022

Millennials (1980-2000) frequently dine out, consider takeout essential (72%), prioritize healthy food (81%), and incorporate restaurants into their meal planning.

Gen X (1965-1979) enjoy dining with family, prefer organic foods, and nearly half (47%) would be willing to purchase a meal kit from a restaurant.

BrewView NH puts your restaurant/bar/location in front of and in the hands of Millennials and Gen X consistently. Online, in print, socially.